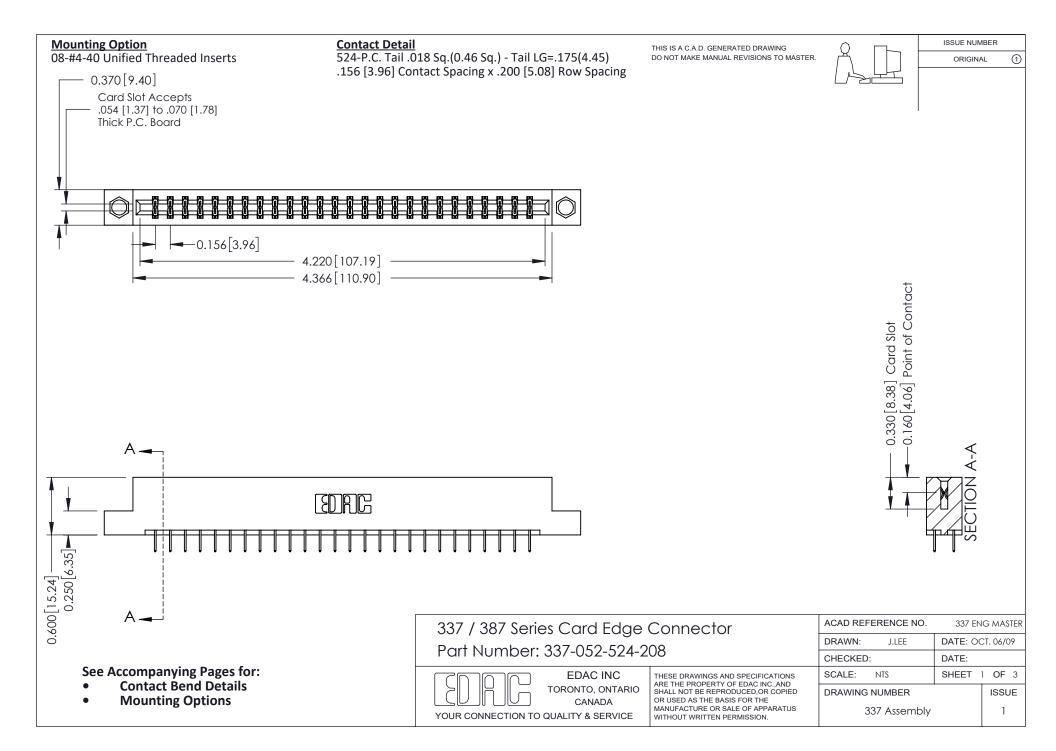

ISSUE NUMBER

ORIGINAL

1



| 337 / 387 Series Card Edge Connector<br>Contact Bend Detail           |                                                                                                                                                                                                  | ACAD REFERENCE NO. 337 E |                  | G MASTER      |
|-----------------------------------------------------------------------|--------------------------------------------------------------------------------------------------------------------------------------------------------------------------------------------------|--------------------------|------------------|---------------|
|                                                                       |