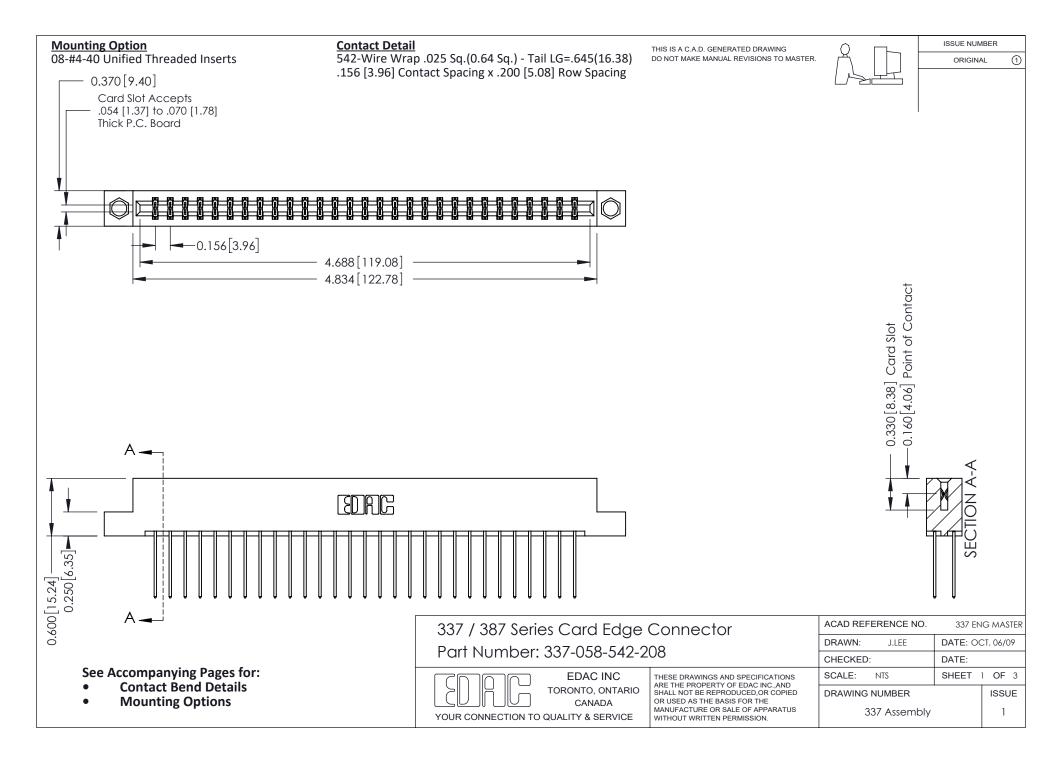

ISSUE NUMBER

ORIGINAL

1



| 337 / 387 Series Card Edge Connector<br>Contact Bend Detail           |                                                                                                                                                                                                  | ACAD REFERENCE NO. 337 E |                  | G MASTER      |
|-----------------------------------------------------------------------|--------------------------------------------------------------------------------------------------------------------------------------------------------------------------------------------------|--------------------------|------------------|---------------|
|                                                                       |