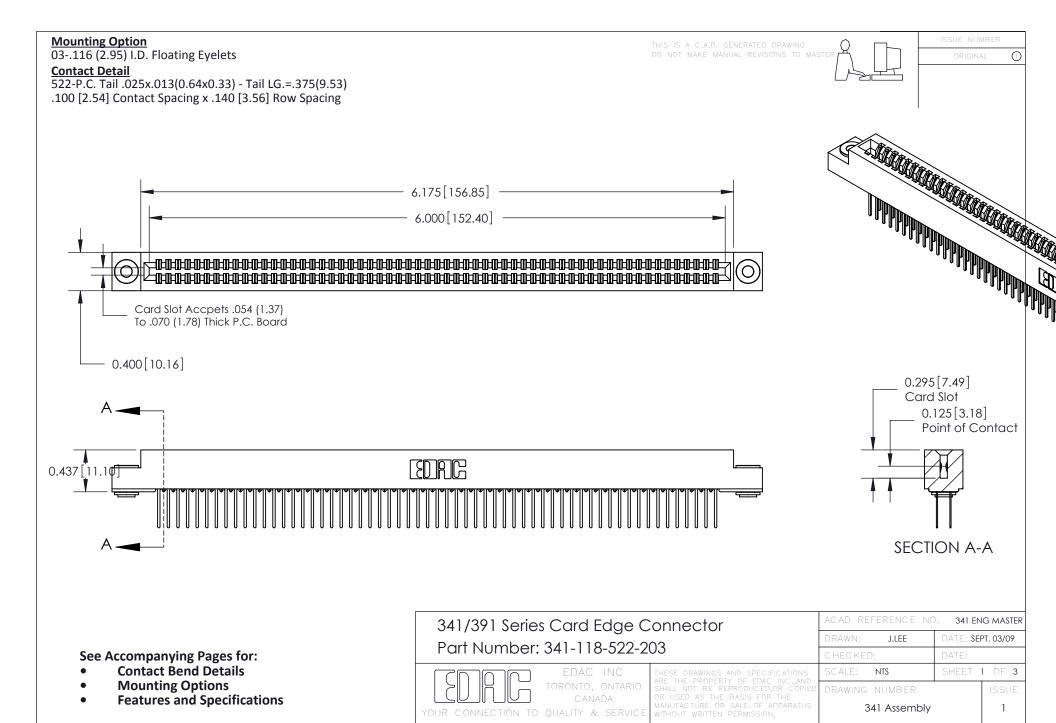

DRIGINAL

1

## **Bend Detail**







## **Mounting Options**



| 341/391 Series Card Edge Connector<br>Bend Detail and Mounting Options |                                                                                                                                                                                                | ACAD REFERENCE NO. 341 ENG MASTER |                          |        |  |
|------------------------------------------------------------------------|------------------------------------------------------------------------------------------------------------------------------------------------------------------------------------------------|-----------------------------------|--------------------------|--------|--|
|