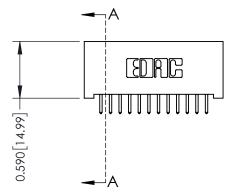

342 / 392 Card Edge Connector Part Number: 342-024-521-201

YOUR CONNECTION TO QUALITY & SERVICE

J.LEE DATE: OCT. 06/09 SHEET 1 OF 3 NTS 342 Assembly

342 ENG MASTER

## **See Accompanying Pages for:**

- **Contact Bend Details**
- **Mounting Options**

THIS IS A C.A.D. GENERATED DRAWING DO NOT MAKE MANUAL REVISIONS TO MASTER. ISSUE NUMBER

ORIGINAL

1

| 342 / 392 Series Card Edge Connector<br>Contact Bend Detail |                                                                                                                                                                                                  | ACAD REFERENCE NO. 342 ENG MASTER |             |                  |        |
|-------------------------------------------------------------|--------------------------------------------------------------------------------------------------------------------------------------------------------------------------------------------------|-----------------------------------|-------------|------------------|--------|
|                                                             |                                                                                                                                                                                                  | DRAWN:                            | J.LEE       | DATE: OCT. 06/09 |        |
|                                                             |                                                                                                                                                                                                  | CHECKED:                          |             | DATE:            |        |
| TORONTO, ONTARIO                                            | THESE DRAWINGS AND SPECIFICATIONS ARE THE PROPERTY OF EDAC INC. AND SHALL NOT BE REPRODUCED, OR COPIED OR USED AS THE BASIS FOR THE MANUFACTURE OR SALE OF APPARATUS WITHOUT WRITTEN PERMISSION. | SCALE:                            | NTS         | SHEET :          | 2 OF 3 |
|                                                             |                                                                                                                                                                                                  | DRAWING                           | NUMBER      |                  | ISSUE  |
| YOUR CONNECTION TO QUALITY & SERVICE                        |                                                                                                                                                                                                  | 3                                 | 42 Assembly |                  | 1      |