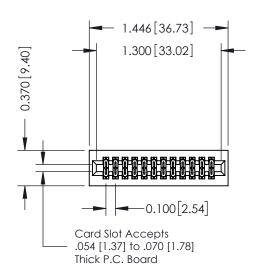

342 / 392 Card Edge Connector Part Number: 342-024-521-201

YOUR CONNECTION TO QUALITY & SERVICE

J.LEE DATE: OCT. 06/09 SHEET 1 OF 3 NTS 342 Assembly

342 ENG MASTER

## **See Accompanying Pages for:**

- **Contact Bend Details**
- **Mounting Options**

THIS IS A C.A.D. GENERATED DRAWING DO NOT MAKE MANUAL REVISIONS TO MASTER. ISSUE NUMBER

ORIGINAL

1

| 342 / 392 Series Card Edge Connector<br>Contact Bend Detail |                                                                                                                                                                                                  | ACAD REFERENCE NO. 342 ENG MASTER |             |                  |        |
|-------------------------------------------------------------|--------------------------------------------------------------------------------------------------------------------------------------------------------------------------------------------------|-----------------------------------|-------------|------------------|--------|
|                                                             |                                                                                                                                                                                                  | DRAWN:                            | J.LEE       | DATE: OCT. 06/09 |        |
|                                                             |                                                                                                                                                                                                  | CHECKED:                          |             | DATE:            |        |
| TORONTO, ONTARIO                                            | THESE DRAWINGS AND SPECIFICATIONS ARE THE PROPERTY OF EDAC INC. AND SHALL NOT BE REPRODUCED, OR COPIED OR USED AS THE BASIS FOR THE MANUFACTURE OR SALE OF APPARATUS WITHOUT WRITTEN PERMISSION. | SCALE:                            | NTS         | SHEET :          | 2 OF 3 |
|                                                             |                                                                                                                                                                                                  | DRAWING                           | NUMBER      |                  | ISSUE  |
| YOUR CONNECTION TO QUALITY & SERVICE                        |                                                                                                                                                                                                  | 3                                 | 42 Assembly |                  | 1      |