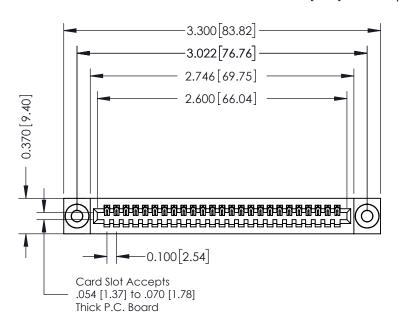

342 Assembly

THIS IS A C.A.D. GENERATED DRAWING DO NOT MAKE MANUAL REVISIONS TO MASTER. ISSUE NUMBER

ORIGINAL

1

| 342 / 392 Series Card Edge Connector |                                                                                                                                           |          | ACAD REFERENCE NO. 342 ENG MASTER |                  |        |  |
|--------------------------------------|-------------------------------------------------------------------------------------------------------------------------------------------|----------|-----------------------------------|------------------|--------|--|
| Contact Bend Detail                  |                                                                                                                                           | DRAWN:   | J.LEE                             | DATE: OCT. 06/09 |        |  |
|                                      |                                                                                                                                           | CHECKED: |                                   | DATE:            |        |  |
| EDAC INC TORONTO, ONTARIO            | THESE DRAWINGS AND SPECIFICATIONS<br>ARE THE PROPERTY OF EDAC INCAND<br>SHALL NOT BE REPRODUCED.OR COPIED<br>OR USED AS THE BASIS FOR THE | SCALE:   | NTS                               | SHEET :          | 2 OF 3 |  |
|                                      |                                                                                                                                           | DRAWING  | NUMBER                            |                  | ISSUE  |  |
| YOUR CONNECTION TO QUALITY & SERVICE | MANUFACTURE OR SALE OF APPARATUS                                                                                                          | 3        | 42 Assembly                       |                  | 1      |  |