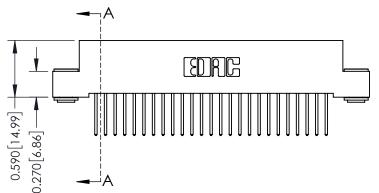

342 Assembly

THIS IS A C.A.D. GENERATED DRAWING DO NOT MAKE MANUAL REVISIONS TO MASTER. ISSUE NUMBER

ORIGINAL

1

| 342 / 392 Series Card Edge Connector |                                                                                                                                           |          | ACAD REFERENCE NO. 342 ENG MASTER |                  |        |  |
|--------------------------------------|-------------------------------------------------------------------------------------------------------------------------------------------|----------|-----------------------------------|------------------|--------|--|
| Contact Bend Detail                  |                                                                                                                                           | DRAWN:   | J.LEE                             | DATE: OCT. 06/09 |        |  |
|                                      |                                                                                                                                           | CHECKED: |                                   | DATE:            |        |  |
| EDAC INC TORONTO, ONTARIO            | THESE DRAWINGS AND SPECIFICATIONS<br>ARE THE PROPERTY OF EDAC INCAND<br>SHALL NOT BE REPRODUCED.OR COPIED<br>OR USED AS THE BASIS FOR THE | SCALE:   | NTS                               | SHEET :          | 2 OF 3 |  |
|                                      |                                                                                                                                           | DRAWING  | NUMBER                            |                  | ISSUE  |  |
| YOUR CONNECTION TO QUALITY & SERVICE | MANUFACTURE OR SALE OF APPARATUS                                                                                                          | 3        | 42 Assembly                       |                  | 1      |  |