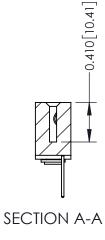

342 Assembly

THIS IS A C.A.D. GENERATED DRAWING DO NOT MAKE MANUAL REVISIONS TO MASTER. ISSUE NUMBER

ORIGINAL

1

| 342 / 392 Series Card Edge Connector |                                                                                                                                           |          | ACAD REFERENCE NO. 342 ENG MASTER |                  |        |  |
|--------------------------------------|-------------------------------------------------------------------------------------------------------------------------------------------|----------|-----------------------------------|------------------|--------|--|
| Contact Bend Detail                  |                                                                                                                                           | DRAWN:   | J.LEE                             | DATE: OCT. 06/09 |        |  |
|                                      |                                                                                                                                           | CHECKED: |                                   | DATE:            |        |  |
| EDAC INC TORONTO, ONTARIO            | THESE DRAWINGS AND SPECIFICATIONS<br>ARE THE PROPERTY OF EDAC INCAND<br>SHALL NOT BE REPRODUCED.OR COPIED<br>OR USED AS THE BASIS FOR THE | SCALE:   | NTS                               | SHEET :          | 2 OF 3 |  |
|                                      |                                                                                                                                           | DRAWING  | NUMBER                            |                  | ISSUE  |  |
| YOUR CONNECTION TO QUALITY & SERVICE | MANUFACTURE OR SALE OF APPARATUS                                                                                                          | 3        | 42 Assembly                       |                  | 1      |  |