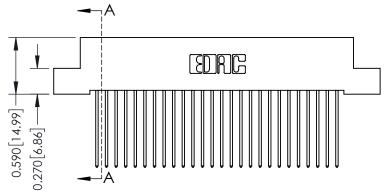

## **Contact Detail**

541-Wire Wrap .025 Sq.(0.64 Sq.) - Tail LG=.760(19.30) .100 [2.54] Contact Spacing x .200 [5.08] Row Spacing

342 ENG MASTER J.LEE DATE: OCT. 06/09 SHEET 1 OF 3

342 Assembly

THIS IS A C.A.D. GENERATED DRAWING DO NOT MAKE MANUAL REVISIONS TO MASTER. ISSUE NUMBER

ORIGINAL

1

| 342 / 392 Series Card Edge Connector<br>Contact Bend Detail |                                   | ACAD REFERENCE NO. 342 ENG MASTER |             |          |          |
|-------------------------------------------------------------|-----------------------------------|-----------------------------------|-------------|----------|----------|
|                                                             |                                   | DRAWN:                            | J.LEE       | DATE: OC | T. 06/09 |
|                                                             |                                   | CHECKED                           | ):          | DATE:    |          |
| EDAC INC                                                    | ARE THE PROPERTY OF EDAC INC.,AND | SCALE:                            | NTS         | SHEET :  | 2 OF 3   |
| TORONTO, ONTARIO                                            |                                   | DRAWING                           | NUMBER      |          | ISSUE    |
| YOUR CONNECTION TO QUALITY & SERVICE                        | MANUFACTURE OR SALE OF APPARATUS  | 3                                 | 42 Assembly |          | 1        |