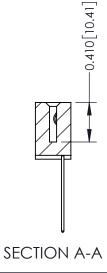

## **Contact Detail**

541-Wire Wrap .025 Sq.(0.64 Sq.) - Tail LG=.760(19.30) .100 [2.54] Contact Spacing x .200 [5.08] Row Spacing

342 ENG MASTER J.LEE DATE: OCT. 06/09 SHEET 1 OF 3

342 Assembly

THIS IS A C.A.D. GENERATED DRAWING DO NOT MAKE MANUAL REVISIONS TO MASTER. ISSUE NUMBER

ORIGINAL

1

| 342 / 392 Series Card Edge Connector<br>Contact Bend Detail |                                   | ACAD REFERENCE NO. 342 ENG MASTER |             |          |          |
|-------------------------------------------------------------|-----------------------------------|-----------------------------------|-------------|----------|----------|
|                                                             |                                   | DRAWN:                            | J.LEE       | DATE: OC | T. 06/09 |
|                                                             |                                   | CHECKED                           | ):          | DATE:    |          |
| EDAC INC                                                    | ARE THE PROPERTY OF EDAC INC.,AND | SCALE:                            | NTS         | SHEET :  | 2 OF 3   |
| TORONTO, ONTARIO                                            |                                   | DRAWING                           | NUMBER      |          | ISSUE    |
| YOUR CONNECTION TO QUALITY & SERVICE                        | MANUFACTURE OR SALE OF APPARATUS  | 3                                 | 42 Assembly |          | 1        |