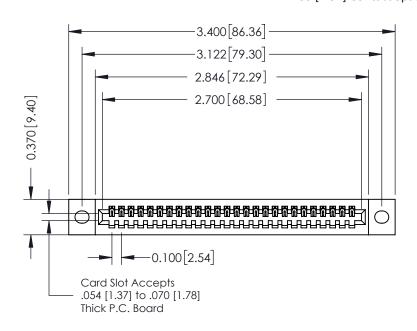

## **See Accompanying Pages for:**

- **Contact Bend Details**
- **Mounting Options**

| 342 / 392 Card Edge Connector |
|-------------------------------|
| Part Number: 342-026-541-102  |

YOUR CONNECTION TO QUALITY & SERVICE

342 ENG MASTER J.LEE DATE: OCT. 06/09 SHEET 1 OF 3

342 Assembly

THIS IS A C.A.D. GENERATED DRAWING DO NOT MAKE MANUAL REVISIONS TO MASTER. ISSUE NUMBER

ORIGINAL

1

| 342 / 392 Series Card Edge Connector<br>Contact Bend Detail |                                   | ACAD REFERENCE NO. 342 ENG MASTER |             |          |          |
|-------------------------------------------------------------|-----------------------------------|-----------------------------------|-------------|----------|----------|
|                                                             |                                   | DRAWN:                            | J.LEE       | DATE: OC | T. 06/09 |
|                                                             |                                   | CHECKED                           | ):          | DATE:    |          |
| EDAC INC                                                    | ARE THE PROPERTY OF EDAC INC.,AND | SCALE:                            | NTS         | SHEET :  | 2 OF 3   |
| TORONTO, ONTARIO                                            |                                   | DRAWING                           | NUMBER      |          | ISSUE    |
| YOUR CONNECTION TO QUALITY & SERVICE                        | MANUFACTURE OR SALE OF APPARATUS  | 3                                 | 42 Assembly |          | 1        |