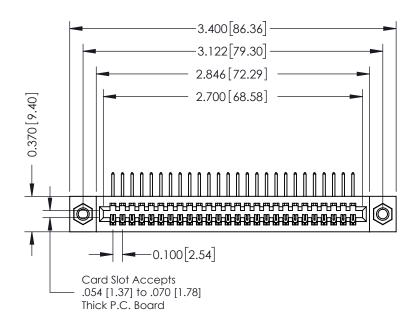

## **See Accompanying Pages for:**

- **Contact Bend Details**
- **Mounting Options**

| 342 / 392 Card Edge Connector |
|-------------------------------|
| Part Number: 342-026-558-107  |

|              | ACAD REFERENCE NO | 342 ENG MASTER   |  |  |  |
|--------------|-------------------|------------------|--|--|--|
| DRAWN: J.LEE |                   | DATE: OCT. 06/09 |  |  |  |
|              | CHECKED:          | DATE:            |  |  |  |
|              | SCALE: NTS        | SHEET 1 OF 3     |  |  |  |
| )            | DRAWING NUMBER    | ISSUE            |  |  |  |