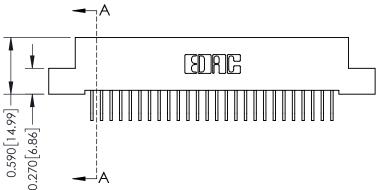

## **See Accompanying Pages for:**

- **Contact Bend Details**
- **Mounting Options**

| 342 / 392 Card Edge Connector |
|-------------------------------|
| Part Number: 342-026-558-107  |

|              | ACAD REFERENCE NO | 342 ENG MASTER   |  |  |  |
|--------------|-------------------|------------------|--|--|--|
| DRAWN: J.LEE |                   | DATE: OCT. 06/09 |  |  |  |
|              | CHECKED:          | DATE:            |  |  |  |
|              | SCALE: NTS        | SHEET 1 OF 3     |  |  |  |
| )            | DRAWING NUMBER    | ISSUE            |  |  |  |