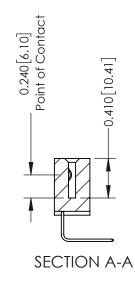

## **Contact Detail**

558-90 Degree Bend (Code 541 Contacts) .100 [2.54] Contact Spacing x .200 [5.08] Row Spacing