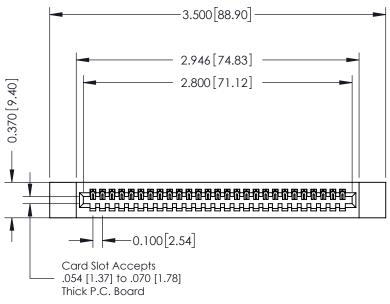

YOUR CONNECTION TO QUALITY & SERVICE

SHEET 1 OF 3 342 Assembly

J.LEE

## **See Accompanying Pages for:**

- **Contact Bend Details**
- **Mounting Options**

THIS IS A C.A.D. GENERATED DRAWING DO NOT MAKE MANUAL REVISIONS TO MASTER. ISSUE NUMBER

ORIGINAL

1

| 342 / 392 Series Card Edge Connector<br>Contact Bend Detail |                                                                                                                                                                                                  | ACAD REFERENCE NO. 342 ENG MASTER |             |                  |        |
|-------------------------------------------------------------|--------------------------------------------------------------------------------------------------------------------------------------------------------------------------------------------------|-----------------------------------|-------------|------------------|--------|
|                                                             |                                                                                                                                                                                                  | DRAWN:                            | J.LEE       | DATE: OCT. 06/09 |        |
|                                                             |                                                                                                                                                                                                  | CHECKED:                          |             | DATE:            |        |
| TORONTO, ONTARIO                                            | THESE DRAWINGS AND SPECIFICATIONS ARE THE PROPERTY OF EDAC INC. AND SHALL NOT BE REPRODUCED, OR COPIED OR USED AS THE BASIS FOR THE MANUFACTURE OR SALE OF APPARATUS WITHOUT WRITTEN PERMISSION. | SCALE:                            | NTS         | SHEET :          | 2 OF 3 |
|                                                             |                                                                                                                                                                                                  | DRAWING                           | NUMBER      |                  | ISSUE  |
| YOUR CONNECTION TO QUALITY & SERVICE                        |                                                                                                                                                                                                  | 3                                 | 42 Assembly |                  | 1      |