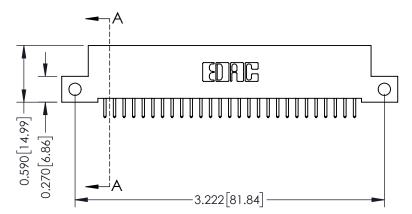

## **Mounting Option** 12-.128 (3.25) Dia. Side Mounting Holes 0.370 [9.40]

THIS IS A C.A.D. GENERATED DRAWING DO NOT MAKE MANUAL REVISIONS TO MASTER

ISSUE NUMBER

ORIGINAL

1

| 342 / 392 Card Edge Connector<br>Mounting Options |                                                                                                                                                                                                 | ACAD REFERENCE NO. 342 ENG MASTER |                         |        |  |  |
|---------------------------------------------------|-------------------------------------------------------------------------------------------------------------------------------------------------------------------------------------------------|-----------------------------------|-------------------------|--------|--|--|
|                                                   |                                                                                                                                                                                                 | DRAWN: J.LEE                      | DATE: <b>OCT. 06/09</b> |        |  |  |
|                                                   |                                                                                                                                                                                                 | CHECKED:                          | DATE:                   |        |  |  |
| TORONTO, ONTARIO                                  | THESE DRAWINGS AND SPECIFICATIONS ARE THE PROPERTY OF EDAC INC.,AND SHALL NOT BE REPRODUCED,OR COPIED OR USED AS THE BASIS FOR THE MANUFACTURE OR SALE OF APPARATUS WITHOUT WRITTEN PERMISSION. | SCALE: NTS                        | SHEET :                 | 3 OF 3 |  |  |
|                                                   |                                                                                                                                                                                                 | DRAWING NUMBER                    | •                       | ISSUE  |  |  |
| YOUR CONNECTION TO QUALITY & SERVICE              |                                                                                                                                                                                                 | 342 Assembly                      |                         | 1      |  |  |