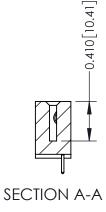

## **Contact Detail**

521-P.C. Tail .025 Sq.(0.64 Sq.) - Tail LG=.160(4.06) .100 [2.54] Contact Spacing x .200 [5.08] Row Spacing

342 ENG MASTER

DATE: OCT. 06/09

342 / 392 Card Edge Connector Part Number: 342-027-521-112

## **See Accompanying Pages for:**

- **Contact Bend Details**
- **Mounting Options**

THIS IS A C.A.D. GENERATED DRAWING DO NOT MAKE MANUAL REVISIONS TO MASTER. ISSUE NUMBER

ORIGINAL

1

| 342 / 392 Series Card Edge Connector<br>Contact Bend Detail |                                                                                                                                                                                                  | ACAD REFERENCE NO. 342 ENG MASTER |             |                  |        |
|-------------------------------------------------------------|--------------------------------------------------------------------------------------------------------------------------------------------------------------------------------------------------|-----------------------------------|-------------|------------------|--------|
|                                                             |                                                                                                                                                                                                  | DRAWN:                            | J.LEE       | DATE: OCT. 06/09 |        |
|                                                             |                                                                                                                                                                                                  | CHECKED:                          |             | DATE:            |        |
| TORONTO, ONTARIO                                            | THESE DRAWINGS AND SPECIFICATIONS ARE THE PROPERTY OF EDAC INC. AND SHALL NOT BE REPRODUCED, OR COPIED OR USED AS THE BASIS FOR THE MANUFACTURE OR SALE OF APPARATUS WITHOUT WRITTEN PERMISSION. | SCALE:                            | NTS         | SHEET :          | 2 OF 3 |
|                                                             |                                                                                                                                                                                                  | DRAWING                           | NUMBER      |                  | ISSUE  |
| YOUR CONNECTION TO QUALITY & SERVICE                        |                                                                                                                                                                                                  | 3                                 | 42 Assembly |                  | 1      |