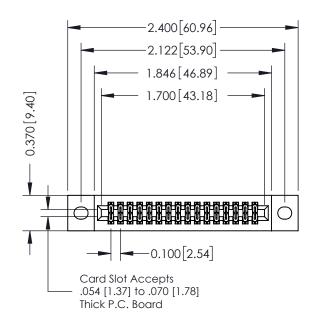

## **See Accompanying Pages for:**

- **Contact Bend Details**
- **Mounting Options**

| Fait Northber, 342-032-340-202 |  |  |  |  |
|--------------------------------|--|--|--|--|
| Part Number: 342-032-540-202   |  |  |  |  |
| 342 / 392 Card Edge Connector  |  |  |  |  |