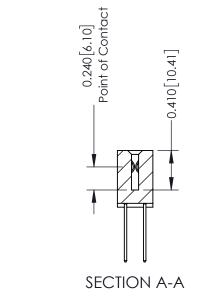

## **Contact Detail**

540-Wire Wrap .025 Sq.(0.64 Sq.) - Tail LG=.570(14.48) .100 [2.54] Contact Spacing x .200 [5.08] Row Spacing

YOUR CONNECTION TO QUALITY & SERVICE

342 ENG MASTER DATE: OCT. 06/09 J.LEE SHEET 1 OF 3 NTS

342 Assembly

THIS IS A C.A.D. GENERATED DRAWING DO NOT MAKE MANUAL REVISIONS TO MASTER. ISSUE NUMBER

ORIGINAL

1

| 342 / 392 Series Card Edge Connector<br>Contact Bend Detail |                                                                                                                                                                                                 |          | ACAD REFERENCE NO. 342 ENG MASTER |          |          |  |
|-------------------------------------------------------------|-------------------------------------------------------------------------------------------------------------------------------------------------------------------------------------------------|----------|-----------------------------------|----------|----------|--|
|                                                             |                                                                                                                                                                                                 |          | J.LEE                             | DATE: OC | T. 06/09 |  |
| Contract pena penali                                        |                                                                                                                                                                                                 | CHECKED: |                                   | DATE:    |          |  |
| EDAC INC                                                    | THESE DRAWINGS AND SPECIFICATIONS ARE THE PROPERTY OF EDAC INC.,AND SHALL NOT BE REPRODUCED,OR COPIED OR USED AS THE BASIS FOR THE MANUFACTURE OR SALE OF APPARATUS WITHOUT WRITTEN PERMISSION. | SCALE:   | NTS                               | SHEET :  | 2 OF 3   |  |
| TORONTO, ONTARIO                                            |                                                                                                                                                                                                 | DRAWING  | NUMBER                            |          | ISSUE    |  |
| YOUR CONNECTION TO QUALITY & SERVICE                        |                                                                                                                                                                                                 | 3        | 42 Assembly                       |          | 1        |  |