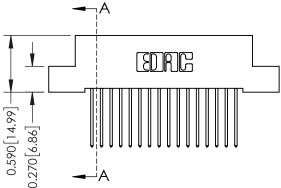

YOUR CONNECTION TO QUALITY & SERVICE

342 ENG MASTER DATE: OCT. 06/09 J.LEE SHEET 1 OF 3 NTS

342 Assembly

THIS IS A C.A.D. GENERATED DRAWING DO NOT MAKE MANUAL REVISIONS TO MASTER. ISSUE NUMBER

ORIGINAL

1

| 342 / 392 Series Card Edge Connector<br>Contact Bend Detail |                                                                                                                                                                                                 |          | ACAD REFERENCE NO. 342 ENG MASTER |          |          |  |
|-------------------------------------------------------------|-------------------------------------------------------------------------------------------------------------------------------------------------------------------------------------------------|----------|-----------------------------------|----------|----------|--|
|                                                             |                                                                                                                                                                                                 |          | J.LEE                             | DATE: OC | T. 06/09 |  |
| Contract pena penali                                        |                                                                                                                                                                                                 | CHECKED: |                                   | DATE:    |          |  |
| EDAC INC                                                    | THESE DRAWINGS AND SPECIFICATIONS ARE THE PROPERTY OF EDAC INC.,AND SHALL NOT BE REPRODUCED,OR COPIED OR USED AS THE BASIS FOR THE MANUFACTURE OR SALE OF APPARATUS WITHOUT WRITTEN PERMISSION. | SCALE:   | NTS                               | SHEET :  | 2 OF 3   |  |
| TORONTO, ONTARIO                                            |                                                                                                                                                                                                 | DRAWING  | NUMBER                            |          | ISSUE    |  |
| YOUR CONNECTION TO QUALITY & SERVICE                        |                                                                                                                                                                                                 | 3        | 42 Assembly                       |          | 1        |  |