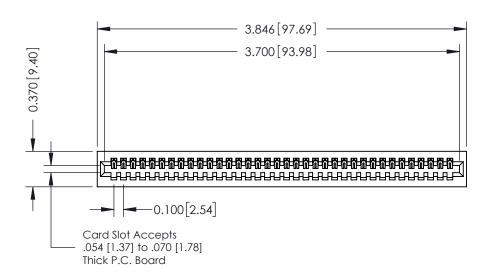

342 ENG MASTER J.LEE DATE: OCT. 06/09 SHEET 1 OF 3

342 Assembly

THIS IS A C.A.D. GENERATED DRAWING DO NOT MAKE MANUAL REVISIONS TO MASTER. ISSUE NUMBER

ORIGINAL

1

| 342 / 392 Series Card Edge Connector<br>Contact Bend Detail |                                                                                                                                     | ACAD REFERENCE NO. 342 ENG MASTER |             |          |          |
|-------------------------------------------------------------|-------------------------------------------------------------------------------------------------------------------------------------|-----------------------------------|-------------|----------|----------|
|                                                             |                                                                                                                                     | DRAWN:                            | J.LEE       | DATE: OC | T. 06/09 |
|                                                             |                                                                                                                                     | CHECKED:                          |             | DATE:    |          |
| EDAC INC                                                    | ARE THE PROPERTY OF EDAC INC.,AND — SHALL NOT BE REPRODUCED,OR COPIED OR USED AS THE BASIS FOR THE MANUFACTURE OR SALE OF APPARATUS | SCALE:                            | NTS         | SHEET :  | 2 OF 3   |
| TORONTO, ONTARIO                                            |                                                                                                                                     | DRAWING                           | NUMBER      |          | ISSUE    |
| YOUR CONNECTION TO QUALITY & SERVICE                        |                                                                                                                                     | 3                                 | 42 Assembly |          | 1        |