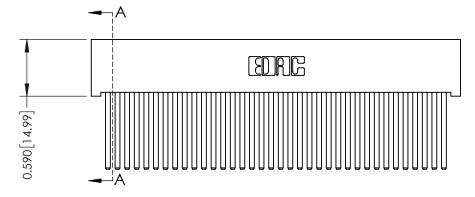

THIS IS A C.A.D. GENERATED DRAWING DO NOT MAKE MANUAL REVISIONS TO MASTER

ISSUE NUMBER

ORIGINAL

1

| 342 / 392 Card Edge Connector<br>Mounting Options |                                                                                                                                    | ACAD REFERENCE NO. 342 ENG MASTER |                         |        |  |  |
|---------------------------------------------------|------------------------------------------------------------------------------------------------------------------------------------|-----------------------------------|-------------------------|--------|--|--|
|                                                   |                                                                                                                                    | DRAWN: J.LEE                      | DATE: <b>OCT. 06/09</b> |        |  |  |
|                                                   |                                                                                                                                    | CHECKED:                          | DATE:                   |        |  |  |
| EDAC INC                                          | THESE DRAWINGS AND SPECIFICATIONS ARE THE PROPERTY OF EDAC INC.,AND SHALL NOT BE REPRODUCED,OR COPIED OR USED AS THE BASIS FOR THE | SCALE: NTS                        | SHEET :                 | 3 OF 3 |  |  |
| TORONTO, ONTARIO                                  |                                                                                                                                    | DRAWING NUMBER                    | •                       | ISSUE  |  |  |
| YOUR CONNECTION TO QUALITY & SERVICE              | MANUFACTURE OR SALE OF APPARATUS                                                                                                   | 342 Assembly                      |                         | 1      |  |  |