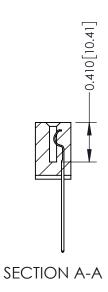

**Mounting Option** 01-No Mounting Lugs **Contact Detail** 

544-Wire Wrap .050x.025(1.27x0.64) - Tail LG=.760(19.30) DO NOT MAKE MANUAL REVISIONS TO MASTER. .100 [2.54] Contact Spacing x .200 [5.08] Row Spacing