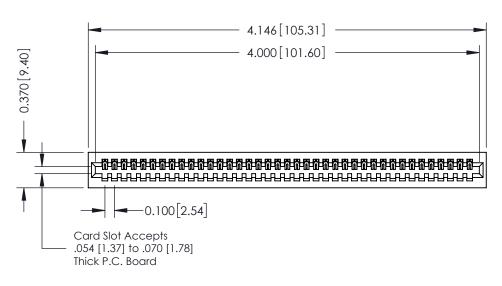

## **See Accompanying Pages for:**

- **Contact Bend Details**
- **Mounting Options**

342 / 392 Card Edge Connector Part Number: 342-039-524-101

YOUR CONNECTION TO QUALITY & SERVICE

342 ENG MASTER J.LEE DATE: OCT. 06/09 SHEET 1 OF 3 NTS