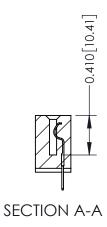

342 Assembly

THIS IS A C.A.D. GENERATED DRAWING DO NOT MAKE MANUAL REVISIONS TO MASTER. ISSUE NUMBER

ORIGINAL

1

| 342 / 392 Series Card Edge Connector<br>Contact Bend Detail |                                                                                                                                                                                                  | ACAD REFERENCE NO. 342 ENG MASTER |             |                  |        |
|-------------------------------------------------------------|--------------------------------------------------------------------------------------------------------------------------------------------------------------------------------------------------|-----------------------------------|-------------|------------------|--------|
|                                                             |                                                                                                                                                                                                  | DRAWN:                            | J.LEE       | DATE: OCT. 06/09 |        |
|                                                             |                                                                                                                                                                                                  | CHECKED:                          |             | DATE:            |        |
| TORONTO, ONTARIO                                            | THESE DRAWINGS AND SPECIFICATIONS ARE THE PROPERTY OF EDAC INC. AND SHALL NOT BE REPRODUCED, OR COPIED OR USED AS THE BASIS FOR THE MANUFACTURE OR SALE OF APPARATUS WITHOUT WRITTEN PERMISSION. | SCALE:                            | NTS         | SHEET :          | 2 OF 3 |
|                                                             |                                                                                                                                                                                                  | DRAWING                           | NUMBER      |                  | ISSUE  |
| YOUR CONNECTION TO QUALITY & SERVICE                        |                                                                                                                                                                                                  | 3                                 | 42 Assembly |                  | 1      |