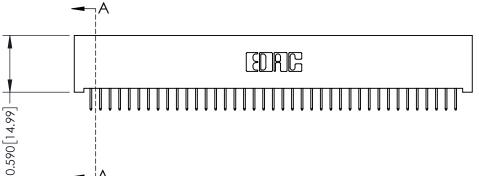

## **See Accompanying Pages for:**

- **Contact Bend Details**
- **Mounting Options**

342 / 392 Card Edge Connector Part Number: 342-039-524-101

YOUR CONNECTION TO QUALITY & SERVICE

342 ENG MASTER J.LEE DATE: OCT. 06/09 SHEET 1 OF 3 NTS