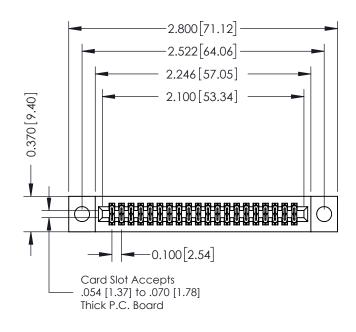

## \_\_\_\_0.240[6.10] Point of Contact 0.410[10.41] SECTION A-A

**See Accompanying Pages for:** 

- **Contact Bend Details**
- **Mounting Options**

342 / 392 Card Edge Connector Part Number: 342-040-555-204