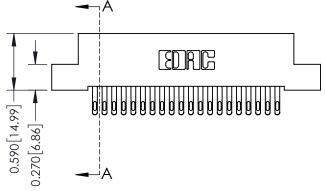

## **Mounting Option**

04-.156 (3.96) Dia. Mounting Holes

## **Contact Detail**

555-Extender Board Bend (Code 500 Contacts) .100 [2.54] Contact Spacing x .200 [5.08] Row Spacing





## \_\_\_\_0.240[6.10] Point of Contact 0.410[10.41] SECTION A-A

**See Accompanying Pages for:** 

- **Contact Bend Details**
- **Mounting Options**

342 / 392 Card Edge Connector Part Number: 342-040-555-204

YOUR CONNECTION TO QUALITY & SERVICE

342 ENG MASTER J.LEE DATE: OCT. 06/09 SHEET 1 OF 3

342 Assembly

THIS IS A C.A.D. GENERATED DRAWING DO NOT MAKE MANUAL REVISIONS TO MASTER. ISSUE NUMBER

ORIGINAL

1



| 342 / 392 Series Card Edge Connector<br>Contact Bend Detail |                                                                                                                                                                                                  | ACAD REFERENCE NO. 342 ENG MASTER |             |                  |        |
|-----------------------------------------