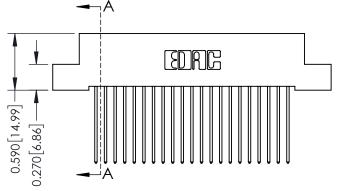

**SECTION A-A** 

342 Assembly

**See Accompanying Pages for: Contact Bend Details** 

**Mounting Options** 

THIS IS A C.A.D. GENERATED DRAWING DO NOT MAKE MANUAL REVISIONS TO MASTER. ISSUE NUMBER

ORIGINAL

1

| 342 / 392 Series Card Edge Connector<br>Contact Bend Detail |                                                                                                                                   | ACAD REFERENCE NO. 342 ENG MASTER |             |                  |        |
|-------------------------------------------------------------|-----------------------------------------------------------------------------------------------------------------------------------|-----------------------------------|-------------|------------------|--------|
|                                                             |                                                                                                                                   | DRAWN:                            | J.LEE       | DATE: OCT. 06/09 |        |
|                                                             |                                                                                                                                   | CHECKED:                          |             | DATE:            |        |
| EDAC INC                                                    | ARE THE PROPERTY OF EDAC INC.,AND SHALL NOT BE REPRODUCED,OR COPIED OR USED AS THE BASIS FOR THE MANUFACTURE OR SALE OF APPARATUS | SCALE:                            | NTS         | SHEET :          | 2 OF 3 |
| TORONTO, ONTARIO                                            |                                                                                                                                   | DRAWING                           | NUMBER      |                  | ISSUE  |
| YOUR CONNECTION TO QUALITY & SERVICE                        |                                                                                                                                   | 3                                 | 42 Assembly |                  | 1      |