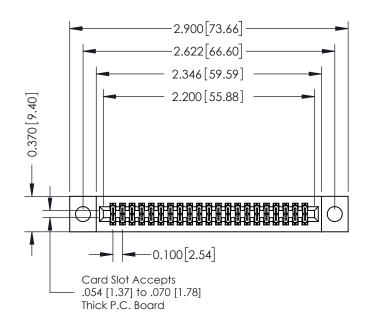

## 342 / 392 Card Edge Connector Part Number: 342-042-541-204

YOUR CONNECTION TO QUALITY & SERVICE

| ACAD REFERENCE NO. 342 ENG MASTER |                  |  |  |  |
|-----------------------------------|------------------|--|--|--|
| DRAWN: J.LEE                      | DATE: OCT. 06/09 |  |  |  |
| CHECKED:                          | DATE:            |  |  |  |
| SCALE: NTS                        | SHEET 1 OF 3     |  |  |  |
| DRAWING NUMBER                    | ISSUE            |  |  |  |