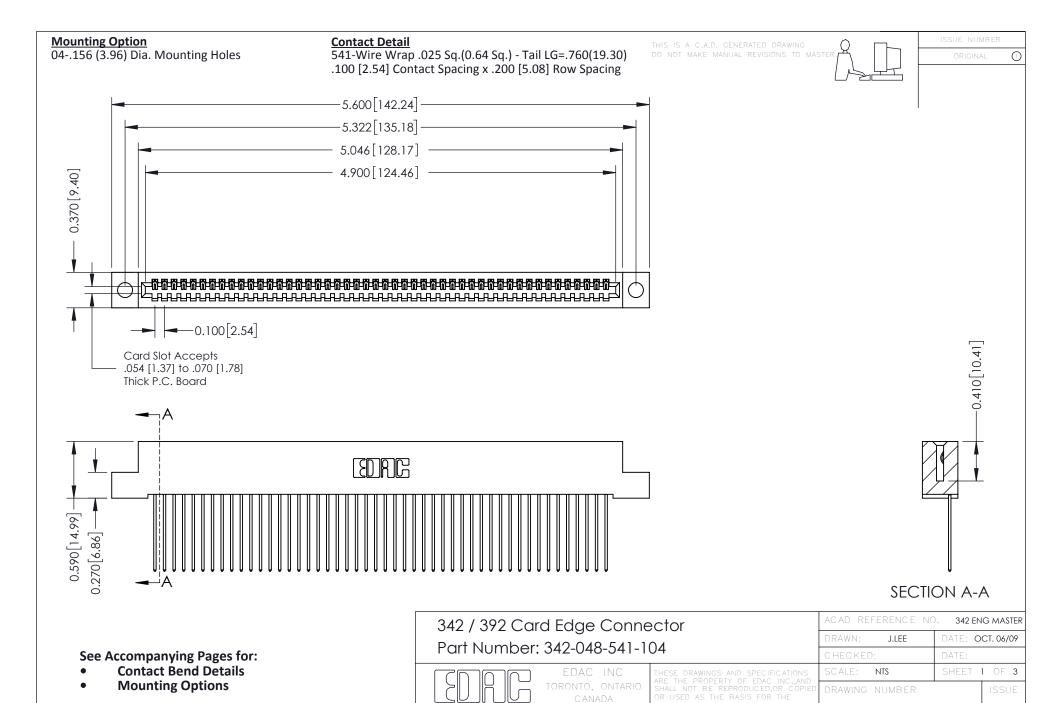

YOUR CONNECTION TO QUALITY & SERVICE

342 Assembly

THIS IS A C.A.D. GENERATED DRAWING DO NOT MAKE MANUAL REVISIONS TO MASTER. ISSUE NUMBER

ORIGINAL

1



| 342 / 392 Series Card Edge Connector<br>Contact Bend Detail |                                                                                                                                                                                                  | ACAD REFERENCE NO. 342 ENG MASTER |             |                  |        |
|-------------------------------------------------------------|--------------------------------------------------------------------------------------------------------------------------------------------------------------------------------------------------|-----------------------------------|-----------