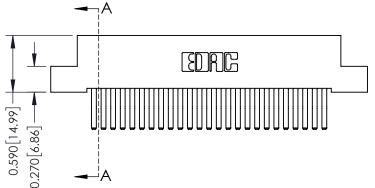

## **Mounting Option**

04-.156 (3.96) Dia. Mounting Holes

## **Contact Detail**

560-Extender Board Bend (Code 523 Contacts) .100 [2.54] Contact Spacing x .200 [5.08] Row Spacing







## **See Accompanying Pages for:**

- **Contact Bend Details**
- **Mounting Options**

| 342 / 392 Card Edge Connector |
|-------------------------------|
| Part Number: 342-050-560-204  |



| ACAD REFERENCE NO. 342 ENG MASIER |                  |  |  |  |  |  |
|-----------------------------------|------------------|--|--|--|--|--|
| DRAWN: J.LEE                      | DATE: OCT. 06/09 |  |  |  |  |  |
| CHECKED:                          | DATE:            |  |  |  |  |  |
| SCALE: NTS                        | SHEET 1 OF 3     |  |  |  |  |  |
| DRAWING NUMBER                    | ISSUE            |  |  |  |  |  |

342 Assembly

THIS IS A C.A.D. GENERATED DRAWING DO NOT MAKE MANUAL REVISIONS TO MASTER. ISSUE NUMBER

ORIGINAL

1



| 342 / 392 Series Card Edge Connector<br>Contact Ben