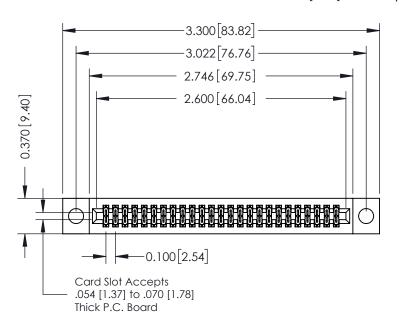

## **See Accompanying Pages for:**

- **Contact Bend Details**
- **Mounting Options**

| 342 / 392 Card Edge Connector |
|-------------------------------|
| Part Number: 342-050-560-204  |

| ACAD REFERENCE NO. 342 ENG MASIER |                  |  |  |  |  |  |
|-----------------------------------|------------------|--|--|--|--|--|
| DRAWN: J.LEE                      | DATE: OCT. 06/09 |  |  |  |  |  |
| CHECKED:                          | DATE:            |  |  |  |  |  |
| SCALE: NTS                        | SHEET 1 OF 3     |  |  |  |  |  |
| DRAWING NUMBER                    | ISSUE            |  |  |  |  |  |