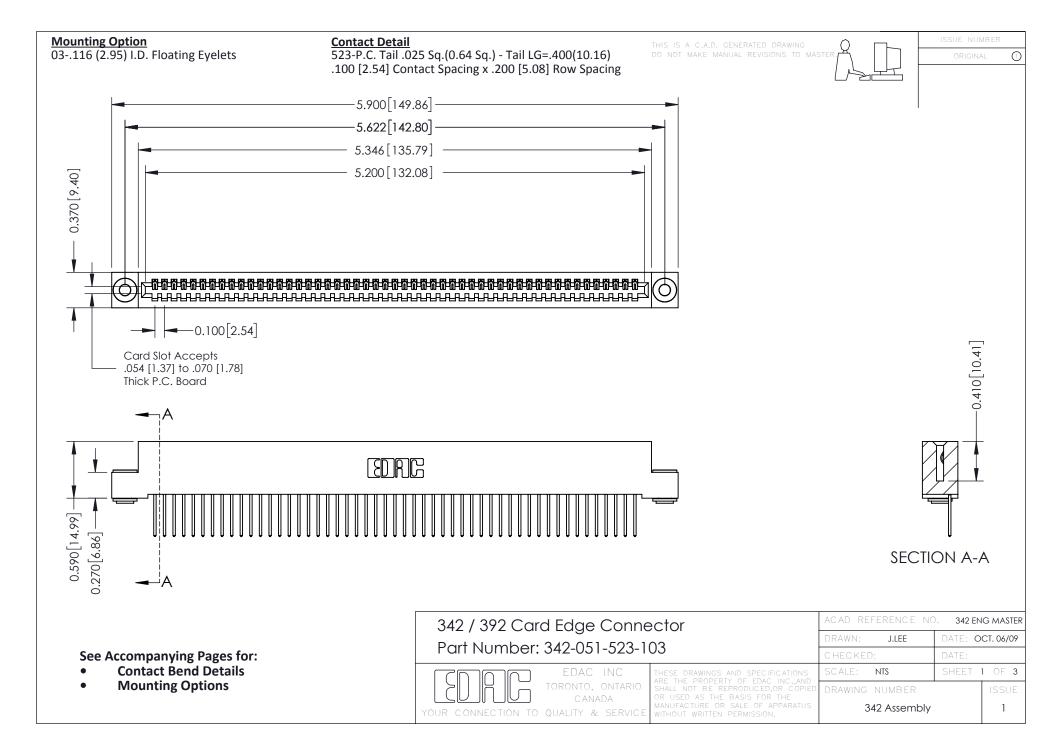

THIS IS A C.A.D. GENERATED DRAWING DO NOT MAKE MANUAL REVISIONS TO MASTER. ISSUE NUMBER

ORIGINAL

1



| 342 / 392 Series Card Edge Connector<br>Contact Bend Detail |                                                                                                                                                                                                  | ACAD REFERENCE NO. 342 ENG MASTER |             |                  |        |
|-------------------------------------------------------------|--------------------------------------------------------------------------------------------------------------------------------------------------------------------------------------------------|-----------------------------------|-------------|------------------|--------|
|