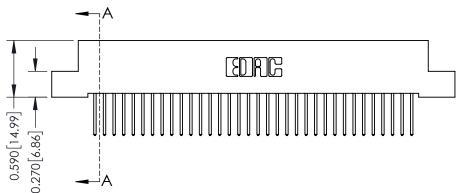

342 Assembly

THIS IS A C.A.D. GENERATED DRAWING DO NOT MAKE MANUAL REVISIONS TO MASTER. ISSUE NUMBER

ORIGINAL

1

| 342 / 392 Series Card Edge Connector<br>Contact Bend Detail |                                                                                                                                                                                                  | ACAD REFERENCE NO. 342 ENG MASTER |             |                  |        |
|-------------------------------------------------------------|--------------------------------------------------------------------------------------------------------------------------------------------------------------------------------------------------|-----------------------------------|-------------|------------------|--------|
|                                                             |                                                                                                                                                                                                  | DRAWN:                            | J.LEE       | DATE: OCT. 06/09 |        |
|                                                             |                                                                                                                                                                                                  | CHECKED:                          |             | DATE:            |        |
| TORONTO, ONTARIO                                            | THESE DRAWINGS AND SPECIFICATIONS ARE THE PROPERTY OF EDAC INC. AND SHALL NOT BE REPRODUCED, OR COPIED OR USED AS THE BASIS FOR THE MANUFACTURE OR SALE OF APPARATUS WITHOUT WRITTEN PERMISSION. | SCALE:                            | NTS         | SHEET :          | 2 OF 3 |
|                                                             |                                                                                                                                                                                                  | DRAWING                           | NUMBER      |                  | ISSUE  |
| YOUR CONNECTION TO QUALITY & SERVICE                        |                                                                                                                                                                                                  | 3                                 | 42 Assembly |                  | 1      |