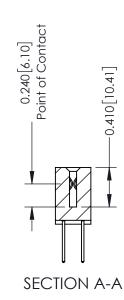

**Mounting Option** 

02-.128 (3.25) Wide Mounting Slots

**Contact Detail** 

523-P.C. Tail .025 Sq.(0.64 Sq.) - Tail LG=.400(10.16) .100 [2.54] Contact Spacing x .200 [5.08] Row Spacing