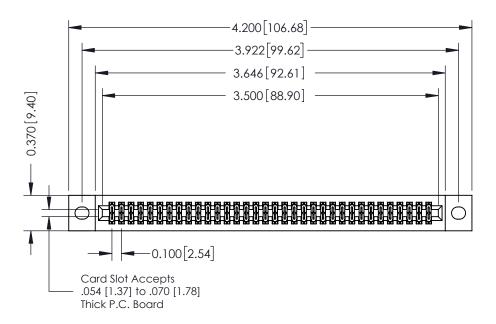

## **See Accompanying Pages for:**

- **Contact Bend Details**
- **Mounting Options**

342 / 392 Card Edge Connector Part Number: 342-068-523-202

YOUR CONNECTION TO QUALITY & SERVICE

CANADA

342 ENG MASTER J.LEE DATE: OCT. 06/09 SHEET 1 OF 3

342 Assembly

THIS IS A C.A.D. GENERATED DRAWING DO NOT MAKE MANUAL REVISIONS TO MASTER. ISSUE NUMBER

ORIGINAL

1

| 342 / 392 Series Card Edge Connector<br>Contact Bend Detail |                                                                                                                                                                                                  | ACAD REFERENCE NO. 342 ENG MASTER |             |                  |        |
|-------------------------------------------------------------|--------------------------------------------------------------------------------------------------------------------------------------------------------------------------------------------------|-----------------------------------|-------------|------------------|--------|
|                                                             |                                                                                                                                                                                                  | DRAWN:                            | J.LEE       | DATE: OCT. 06/09 |        |
|                                                             |                                                                                                                                                                                                  | CHECKED:                          |             | DATE:            |        |
| TORONTO, ONTARIO                                            | THESE DRAWINGS AND SPECIFICATIONS ARE THE PROPERTY OF EDAC INC. AND SHALL NOT BE REPRODUCED, OR COPIED OR USED AS THE BASIS FOR THE MANUFACTURE OR SALE OF APPARATUS WITHOUT WRITTEN PERMISSION. | SCALE:                            | NTS         | SHEET :          | 2 OF 3 |
|                                                             |                                                                                                                                                                                                  | DRAWING                           | NUMBER      |                  | ISSUE  |
| YOUR CONNECTION TO QUALITY & SERVICE                        |                                                                                                                                                                                                  | 3                                 | 42 Assembly |                  | 1      |