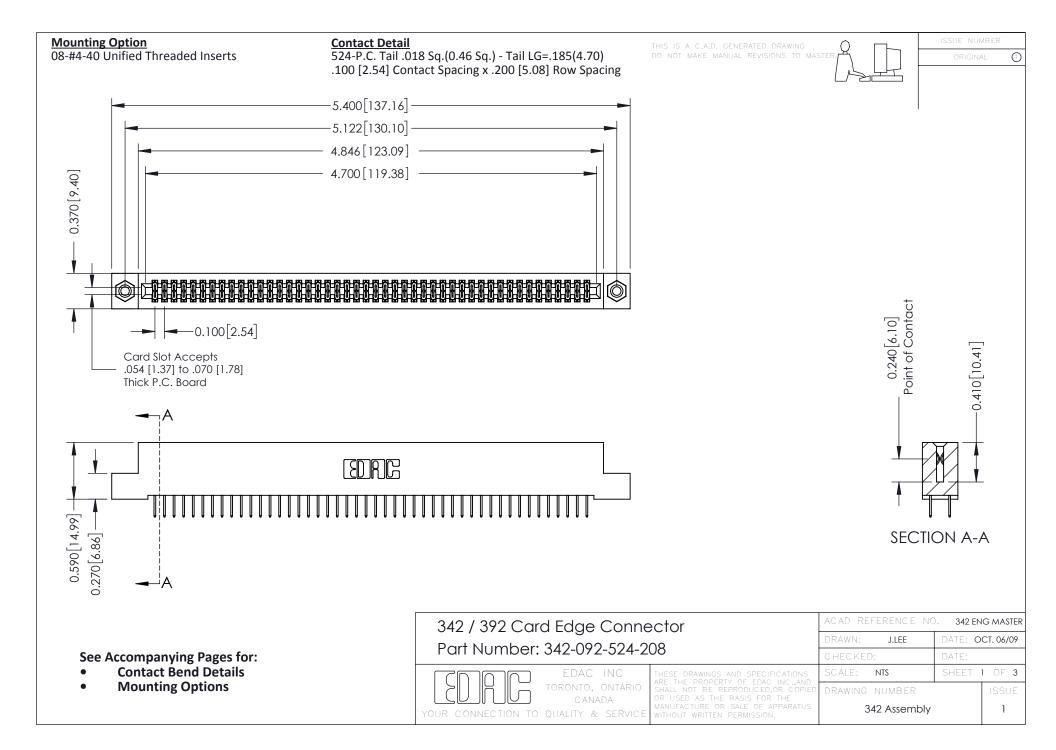

THIS IS A C.A.D. GENERATED DRAWING DO NOT MAKE MANUAL REVISIONS TO MASTER. ISSUE NUMBER

ORIGINAL

1



| 342 / 392 Series Card Edge Connector<br>Contact Bend Detail |                                                                                                                                                                                                  | ACAD REFERENCE NO. 342 ENG MASTER |             |                  |        |
|-------------------------------------------------------------|--------------------------------------------------------------------------------------------------------------------------------------------------------------------------------------------------|-----------------------------------|-------------|------------------|--------|
|