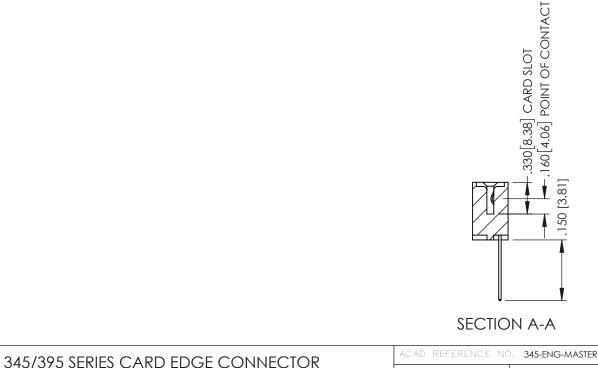

## 345/395 SERIES CARD EDGE CONNECTOR CONTACT CODE 555,556,558,559,560 DIMENSIONS

YOUR CONNECTION TO QUALITY & SERVICE

|    | ACAD REFERENCE NO. 345-ENG-MASTER |                  |       |        |  |  |  |  |  |
|----|-----------------------------------|------------------|-------|--------|--|--|--|--|--|
| S  | DRAWN: R.STA.MONI                 | DATE:MAY.16/2017 |       |        |  |  |  |  |  |
|    | CHECKED:                          |                  | DATE: |        |  |  |  |  |  |
| ,  | SCALE: 1:1                        |                  | SHEET | 2 OF 2 |  |  |  |  |  |
| ED | DRAWING NUMBER                    |                  |       | ISSUE  |  |  |  |  |  |