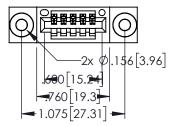

Contact Dimensions: 542-Wire Wrap .025 Sq.(0.64 Sq.) - Tail LG=.645(16.38) .100 (2.54) Contact Spacing x .200 (5.08) Row Spacing

THIS IS A C.A.D. GENERATED DRAWING

ISSUE NUMBER

ORIGINAL

- INSULATOR MATERIAL: THERMOPLASTIC PBT BLACK, UL 94V-0
- CONTACT MATERIAL; COPPER TIN ALLOY
   CONTACT PLATING: GOLD ON THE MATING AREA, TIN PLATING ON THE CONTACT TAILS, NICKEL UNDERPLATE