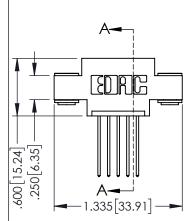

Contact Dimensions: 542-Wire Wrap .025 Sq.(0.64 Sq.) - Tail LG=.645(16.38) .100 (2.54) Contact Spacing x .200 (5.08) Row Spacing

THIS IS A C.A.D. GENERATED DRAWING

ISSUE NUMBER

ORIGINAL

- INSULATOR MATERIAL: THERMOPLASTIC PBT BLACK, UL 94V-0
- CONTACT MATERIAL; COPPER TIN ALLOY
   CONTACT PLATING: GOLD ON THE MATING AREA, TIN PLATING ON THE CONTACT TAILS, NICKEL UNDERPLATE