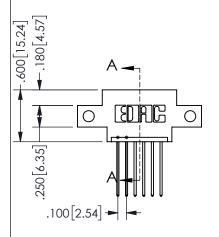

THIS IS A C.A.D. GENERATED DRAWING DO NOT MAKE MANUAL REVISIONS TO MASTER.

ISSUE NUMBER

ORIGINAL

1

<u>Contact Dimensions:</u>
542-Wire Wrap .025 Sq.(0.64 Sq.) - Tail LG=.645(16.38)
.100 (2.54) Contact Spacing x .200 (5.08) Row Spacing

.160 4.06 .330[8.38] POINT OF CARD SLOT CONTACT .370 9.4

## SECTION A-A

345/395 SERIES CARD EDGE CONNECTOR PART NUMBER: 345-006-542-612

**EDAC INC** TORONTO, ONTARIO CANADA

THESE DRAWINGS AND SPECIFICATIONS ARE THE PROPERTY OF EDAC INC.,AND SHALL NOT BE REPRODUCED, OR COPIED OR USED AS THE BASIS FOR THE MANUFACTURE OR SALE OF APPARATUS WITHOUT WRITTEN PERMISSION.