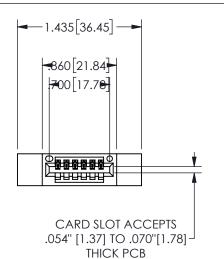

## SECTION A-A

345/395 SERIES CARD EDGE CONNECTOR PART NUMBER: 345-006-542-612

**EDAC INC** TORONTO, ONTARIO CANADA

THESE DRAWINGS AND SPECIFICATIONS ARE THE PROPERTY OF EDAC INC.,AND SHALL NOT BE REPRODUCED, OR COPIED OR USED AS THE BASIS FOR THE MANUFACTURE OR SALE OF APPARATUS WITHOUT WRITTEN PERMISSION.

| ACAD REFERENCE NO.  | 345-ENG-MASTER   |
|---------------------|------------------|
| DRAWN: R.STA.MONICA | DATE:MAY.16/2017 |
| CHECKED:            | DATE:            |
| SCALE: NTS          | SHEET 1 OF 2     |
| DRAWING NUMBER      | ISSUE            |
| 345-ENG-MASTER      | 1                |
|                     |                  |