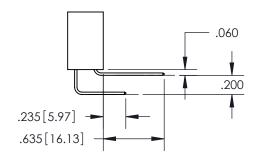

ISSUE NUMBER ORIGINAL 1

SECTION A-A

<u>Contact Dimensions:</u> 500-Wire Hole .050x.025(1.27x0.64) - Tail LG=.260(6.60) .100 (2.54) Contact Spacing x .200 (5.08) Row Spacing

A\_

.600[15.24]

INSULATOR MATERIAL: THERMOPLASTIC PBT, UL 94V-0 CONTACT MATERIAL; COPPER TIN ALLOY CONTACT PLATING: GOLD ON THE MATING AREA, TIN PLATING ON THE CONTACT TAILS, NICKEL UNDERPLATE

## Contact Code 559

**Contact Code 560** 

- INSULATOR MATERIAL: THERMOPLASTIC POLYESTER, UL 94V-0
- DAP MATERIAL AVAILABLE UPON REQUEST
- CONTACT MATERIAL; COPPER ALLOY

CONTACT PLATING: GOLD ON THE MATING AREA, TIN PLATING ON THE CONTACT TAILS, NICKEL UNDERPLATE