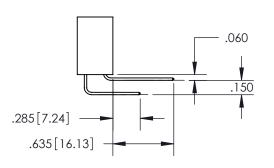

E CONNECTOR PART NUMBER: 345-012-500-204

YOUR CONNECTION TO QUALITY & SERVICE

**EDAC INC** TORONTO, ONTARIO CANADA

THESE DRAWINGS AND SPECIFICATIONS ARE THE PROPERTY OF EDAC INC.,AND SHALL NOT BE REPRODUCED, OR COPIED OR USED AS THE BASIS FOR THE MANUFACTURE OR SALE OF APPARATUS WITHOUT WRITTEN PERMISSION.

| ACAD RE             | FERENCE NO. | 345-ENG-MASTER   |       |
|---------------------|-------------|------------------|-------|
| DRAWN: R.STA.MONICA |             | DATE:MAY.16/2017 |       |
| CHECKED:            |             | DATE:            |       |
| SCALE:              | 1:1         | SHEET            | OF 2  |
| DRAWING             | NUMBER      |                  | ISSUE |
| 345-ENG-MASTER      |             |                  | 1     |



ISSUE NUMBER ORIGINAL

1









**Contact Code 558** 

## Contact Code 559

**Contact Code 560** 

- INSULATOR MATERIAL: THERMOPLASTIC POLYESTER, UL 94V-0
- DAP MATERIAL AVAILABLE UPON REQUEST
- CONTACT MATERIAL; COPPER ALLOY

CONTACT PLATING: GOLD ON THE MATING AREA, TIN PLATING ON THE CONTACT TAILS, NICKEL UNDERPLATE

\*FOR ALL OTHER SPECIFICATIONS REFER TO SHEET 3\*

## 345/395 SERIES CARD EDGE CONNECTOR CONTACT CODE 555,556,558,559,560 DIMENSIONS

YOUR CONNECTION TO QUALITY & SERVICE

**EDAC INC** TORONTO, ONTARIO CANADA

THESE DRAWINGS AND SPECIFICATIONS ARE THE PROPERTY OF EDAC INC.,AND SHALL NOT BE REPRODUCED, OR COPIED OR USED AS THE BASIS FOR THE MANUFACTURE OR SALE OF APPARATUS WITHOUT WRITTEN PERMISSION.

|  | ACAD REFERENCE NO.  | 345-ENG-MASTER   |  |  |
|--|---------------------|------------------|--|--