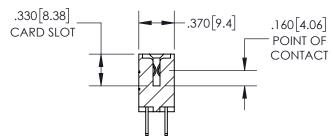

- 1.435 [36.45] <del>-</del> -1.175 [29.85] "D" .860[21.84] -.700[17.78] -2x Ø.156[3.96] CARD SLOT ACCEPTS -.054" [1.37] TO .070"[1.78]

THICK PCB

THIS IS A C.A.D. GENERATED DRAWING DO NOT MAKE MANUAL REVISIONS TO MASTER.

ISSUE NUMBER ORIGINAL 1

SECTION A-A

<u>Contact Dimensions:</u> 500-Wire Hole .050x.025(1.27x0.64) - Tail LG=.260(6.60) .100 (2.54) Contact Spacing x .200 (5.08) Row Spacing

A\_

.600[15.24]

INSULATOR MATERIAL: THERMOPLASTIC PBT, UL 94V-0 CONTACT MATERIAL; COPPER TIN ALLOY CONTACT PLATING: GOLD ON THE MATING AREA, TIN PLATING ON THE CONTACT TAILS, NICKEL UNDERPLATE

345/395 SERIES CARD EDGE CONNECTOR PART NUMBER: 345-012-500-204

YOUR CONNECTION TO QUALITY & SERVICE

**EDAC INC** TORONTO, ONTARIO CANADA

THESE DRAWINGS AND SPECIFICATIONS ARE THE PROPERTY OF EDAC INC.,AND SHALL NOT BE REPRODUCED, OR COPIED OR USED AS THE BASIS FOR THE MANUFACTURE OR SALE OF APPARATUS WITHOUT WRITTEN PERMISSION.