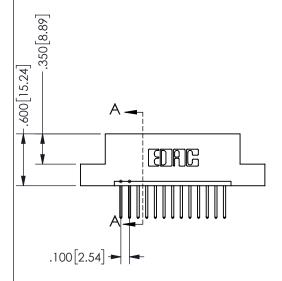

## **SECTION A-A**

345/395 SERIES CARD EDGE CONNECTOR PART NUMBER: 345-013-523-107

**EDAC INC** TORONTO, ONTARIO CANADA

THESE DRAWINGS AND SPECIFICATIONS ARE THE PROPERTY OF EDAC INC., AND SHALL NOT BE REPRODUCED, OR COPIED OR USED AS THE BASIS FOR THE MANUFACTURE OR SALE OF APPARATUS WITHOUT WRITTEN PERMISSION.

|  | ACAD REFERENCE NO. |                | 345-ENG-MASTER   |       |
|--|--------------------|----------------|------------------|-------|
|  | DRAWN:             | R.STA.MONICA   | DATE:MAY.16/2017 |       |
|  | CHECKE             | D:             | DATE:            |       |
|  | SCALE:             | NTS            | SHEET            | OF 2  |
|  | DRAWING NUMBER     |                |                  | ISSUE |
|  | 3                  | 345-ENG-MASTER |                  | 1     |
|  |                    |                |                  |       |