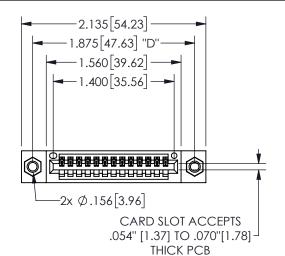

## **SECTION A-A**

345/395 SERIES CARD EDGE CONNECTOR PART NUMBER: 345-013-523-107

**EDAC INC** TORONTO, ONTARIO CANADA

THESE DRAWINGS AND SPECIFICATIONS ARE THE PROPERTY OF EDAC INC., AND SHALL NOT BE REPRODUCED, OR COPIED OR USED AS THE BASIS FOR THE MANUFACTURE OR SALE OF APPARATUS WITHOUT WRITTEN PERMISSION.

|  | ACAD REFERENCE NO. |                | 345-ENG-MASTER   |       |
|--|--------------------|----------------|------------------|-------|
|  | DRAWN:             | R.STA.MONICA   | DATE:MAY.16/2017 |       |
|  | CHECKE             | D:             | DATE:            |       |
|  | SCALE:             | NTS            | SHEET            | OF 2  |
|  | DRAWING NUMBER     |                |                  | ISSUE |
|  | 3                  | 345-ENG-MASTER |                  | 1     |
|  |                    |                |                  |       |