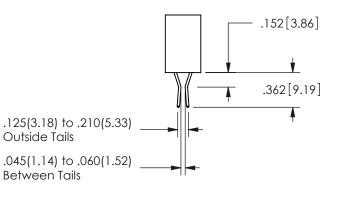

ISSUE NUMBER ORIGINAL

1

**Contact Code 558** 

Contact Code 559

**Contact Code 560** 

INSULATOR MATERIAL: THERMOPLASTIC POLYESTER, UL 94V-0 DAP MATERIAL AVAILABLE UPON REQUEST

CONTACT MATERIAL; COPPER ALLOY CONTACT PLATING: GOLD ON THE MATING AREA, TIN PLATING ON THE CONTACT TAILS, NICKEL UNDERPLATE

345/395 SERIES CARD EDGE CONNECTOR CONTACT CODE 555,556,558,559,560 DIMENSIONS

YOUR CONNECTION TO QUALITY & SERVICE

**EDAC INC** TORONTO, ONTARIO CANADA

THESE DRAWINGS AND SPECIFICATIONS ARE THE PROPERTY OF EDAC INC.,AND SHALL NOT BE REPRODUCED, OR COPIED OR USED AS THE BASIS FOR THE MANUFACTURE OR SALE OF APPARATUS WITHOUT WRITTEN PERMISSION.

|  | ACAD REFERENCE NO. 345-ENG-MASTE |                  |  |  |
|--|----------------------------------|------------------|--|--|
|  | DRAWN: R.STA.MONICA              | DATE:MAY.16/2017 |  |  |
|  | CHECKED:                         | DATE:            |  |  |
|  | SCALE: 1:1                       | SHEET 2 OF 2     |  |  |
|  | DRAWING NUMBER                   | ISSUE            |  |  |
|  | 345-ENG-MASTER                   | 1                |  |  |