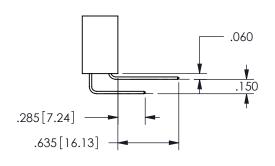

ISSUE NUMBER ORIGINAL

1

**Contact Code 558** 

Contact Code 559

**Contact Code 560** 

INSULATOR MATERIAL: THERMOPLASTIC POLYESTER, UL 94V-0 DAP MATERIAL AVAILABLE UPON REQUEST

CONTACT MATERIAL; COPPER ALLOY CONTACT PLATING: GOLD ON THE MATING AREA, TIN PLATING ON THE CONTACT TAILS, NICKEL UNDERPLATE

345/395 SERIES CARD EDGE CONNECTOR CONTACT CODE 555,556,558,559,560 DIMENSIONS

YOUR CONNECTION TO QUALITY & SERVICE

**EDAC INC** TORONTO, ONTARIO CANADA

THESE DRAWINGS AND SPECIFICATIONS ARE THE PROPERTY OF EDAC INC.,AND SHALL NOT BE REPRODUCED, OR COPIED OR USED AS THE BASIS FOR THE MANUFACTURE OR SALE OF APPARATUS WITHOUT WRITTEN PERMISSION.

|  | ACAD REFERENCE NO. 345-ENG-MASTE |                  |  |  |
|--|----------------------------------|------------------|--|--|
|  | DRAWN: R.STA.MONICA              | DATE:MAY.16/2017 |  |  |
|  | CHECKED:                         | DATE:            |  |  |
|  | SCALE: 1:1                       | SHEET 2 OF 2     |  |  |
|  | DRAWING NUMBER                   | ISSUE            |  |  |
|  | 345-ENG-MASTER                   | 1                |  |  |