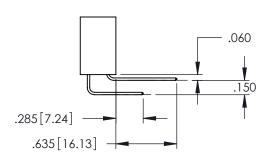

<u>Contact Dimensions:</u>
525-P.C. Tail .018 Sq.(0.46 Sq.) - Tail LG=.150(3.81)
.100 (2.54) Contact Spacing x .200 (5.08) Row Spacing

1

- INSULATOR MATERIAL: THERMOPLASTIC PBT BLACK, UL 94V-0 CONTACT MATERIAL; COPPER TIN ALLOY
- CONTACT PLATING: GOLD ON THE MATING AREA, TIN PLATING ON THE CONTACT TAILS, NICKEL UNDERPLATE

..330[8.38] CARD SLOT .160[4.06] POINT OF CONTACT

**SECTION A-A** 

.107 [2.72] .082 [2.08] .157 [4] .232 [5.89] .125(3.18) to .210(5.33) .125(3.18) to .210(5.33) Outside Tails Outside Tails .045(1.14) to .060(1.52) .045(1.14) to .060(1.52) Between Tails Between Tails **Contact Code 555 Contact Code 556** 