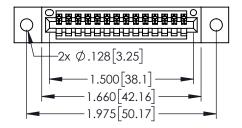

| 345/395 SERIES CARD EDGE CONNECTOR |
|------------------------------------|
| 343/373 SEKIES CARD EDGE CONNECTOR |
| PART NUMBER: 345-014-525-102       |

| ACAD REFERENCE NO. 345-ENG-MASTER |                  |         |  |  |
|-----------------------------------|------------------|---------|--|--|
| DRAWN: R.STA.MONICA               | DATE: <b>MAY</b> | 16/2017 |  |  |
| CHECKED:                          | DATE:            |         |  |  |
| SCALE: 1:1                        | SHEET 1          | OF 2    |  |  |
| DRAWING NUMBER                    |                  | ISSUE   |  |  |
| 345-ENG-MASTER                    |                  | 1       |  |  |