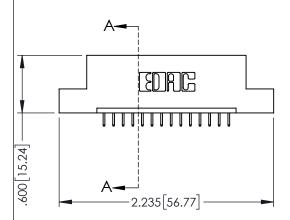

| 345/395 SERIES CARD EDGE CONNECTOR |
|------------------------------------|
| 343/373 SEKIES CARD EDGE CONNECTOR |
| PART NUMBER: 345-014-525-102       |

| ACAD REFERENCE NO. 345-ENG-MASTER |                  |         |  |  |
|-----------------------------------|------------------|---------|--|--|
| DRAWN: R.STA.MONICA               | DATE: <b>MAY</b> | 16/2017 |  |  |
| CHECKED:                          | DATE:            |         |  |  |
| SCALE: 1:1                        | SHEET 1          | OF 2    |  |  |
| DRAWING NUMBER                    |                  | ISSUE   |  |  |
| 345-ENG-MASTER                    |                  | 1       |  |  |