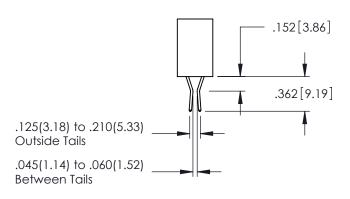

..330[8.38] CARD SLOT .160[4.06] POINT OF CONTACT

**SECTION A-A** 

.107 [2.72] .082 [2.08] .157 [4] .232 [5.89] .125(3.18) to .210(5.33) .125(3.18) to .210(5.33) Outside Tails Outside Tails .045(1.14) to .060(1.52) .045(1.14) to .060(1.52) Between Tails Between Tails **Contact Code 555 Contact Code 556** 

## Contact Code 560

INSULATOR MATERIAL: THERMOPLASTIC POLYESTER, UL 94V-0 DAP MATERIAL AVAILABLE UPON REQUEST

CONTACT MATERIAL; COPPER ALLOY CONTACT PLATING: GOLD ON THE MATING AREA, TIN PLATING ON THE CONTACT TAILS, NICKEL UNDERPLATE