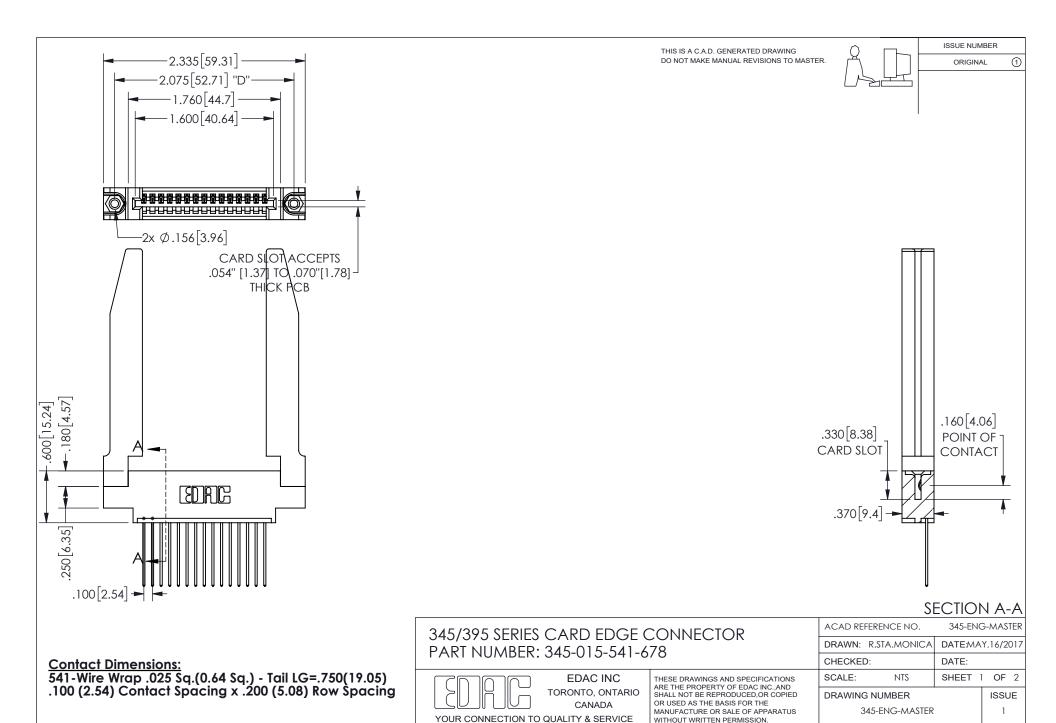

ISSUE NUMBER ORIGINAL

1

**Contact Code 558** 

Contact Code 559

Contact Code 560

INSULATOR MATERIAL: THERMOPLASTIC POLYESTER, UL 94V-0

DAP MATERIAL AVAILABLE UPON REQUEST

CONTACT MATERIAL; COPPER ALLOY CONTACT PLATING: GOLD ON THE MATING AREA, TIN PLATING ON THE CONTACT TAILS, NICKEL UNDERPLATE

345/395 SERIES CARD EDGE CONNECTOR CONTACT CODE 555,556,558,559,560 DIMENSIONS

YOUR CONNECTION TO QUALITY & SERVICE

**EDAC INC** TORONTO, ONTARIO CANADA

THESE DRAWINGS AND SPECIFICATIONS ARE THE PROPERTY OF EDAC INC.,AND SHALL NOT BE REPRODUCED, OR COPIED OR USED AS THE BASIS FOR THE MANUFACTURE OR SALE OF APPARATUS WITHOUT WRITTEN PERMISSION.