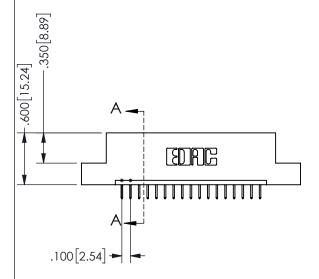

ISSUE NUMBER ORIGINAL

1

**Contact Code 558** 

Contact Code 559

**Contact Code 560** 

INSULATOR MATERIAL: THERMOPLASTIC POLYESTER, UL 94V-0

DAP MATERIAL AVAILABLE UPON REQUEST

CONTACT MATERIAL; COPPER ALLOY

CONTACT PLATING: GOLD ON THE MATING AREA, TIN PLATING ON THE CONTACT TAILS, NICKEL UNDERPLATE

## 345/395 SERIES CARD EDGE CONNECTOR CONTACT CODE 555,556,558,559,560 DIMENSIONS

YOUR CONNECTION TO QUALITY & SERVICE

**EDAC INC** TORONTO, ONTARIO CANADA

THESE DRAWINGS AND SPECIFICATIONS ARE THE PROPERTY OF EDAC INC.,AND SHALL NOT BE REPRODUCED, OR COPIED OR USED AS THE BASIS FOR THE MANUFACTURE OR SALE OF APPARATUS WITHOUT WRITTEN PERMISSION.