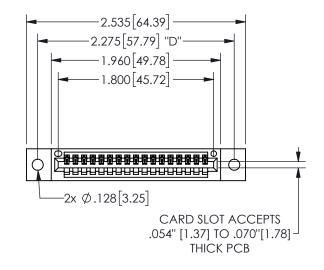

## **SECTION A-A**

345/395 SERIES CARD EDGE CONNECTOR PART NUMBER: 345-017-524-102

**EDAC INC** TORONTO, ONTARIO CANADA

THESE DRAWINGS AND SPECIFICATIONS ARE THE PROPERTY OF EDAC INC.,AND SHALL NOT BE REPRODUCED, OR COPIED OR USED AS THE BASIS FOR THE MANUFACTURE OR SALE OF APPARATUS WITHOUT WRITTEN PERMISSION.

## 345/395 SERIES CARD EDGE CONNECTOR CONTACT CODE 555,556,558,559,560 DIMENSIONS

YOUR CONNECTION TO QUALITY & SERVICE

**EDAC INC** TORONTO, ONTARIO CANADA

THESE DRAWINGS AND SPECIFICATIONS ARE THE PROPERTY OF EDAC INC.,AND SHALL NOT BE REPRODUCED, OR COPIED OR USED AS THE BASIS FOR THE MANUFACTURE OR SALE OF APPARATUS WITHOUT WRITTEN PERMISSION.