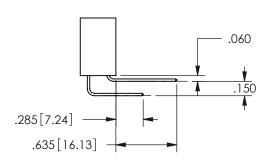

THIS IS A C.A.D. GENERATED DRAWING DO NOT MAKE MANUAL REVISIONS TO MASTER.

ISSUE NUMBER

ORIGINAL

1

<u>Contact Dimensions:</u>
524-P.C. Tail .018 Sq.(0.46 Sq.) - Tail LG=.175(4.45)
.100 (2.54) Contact Spacing x .200 (5.08) Row Spacing

.160 4.06 .330[8.38] POINT OF CARD SLOT CONTACT

## **SECTION A-A**

345/395 SERIES CARD EDGE CONNECTOR PART NUMBER: 345-017-524-102

**EDAC INC** TORONTO, ONTARIO CANADA

THESE DRAWINGS AND SPECIFICATIONS ARE THE PROPERTY OF EDAC INC.,AND SHALL NOT BE REPRODUCED, OR COPIED OR USED AS THE BASIS FOR THE MANUFACTURE OR SALE OF APPARATUS WITHOUT WRITTEN PERMISSION.