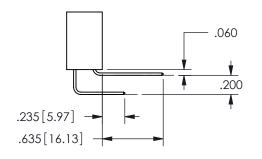

## .240[6.1] .600[15.24] 250 [6.35] .100[2.54]

-2x Ø.156[3.96]

<u>Contact Dimensions:</u>
542-Wire Wrap .025 Sq.(0.64 Sq.) - Tail LG=.645(16.38)
.100 (2.54) Contact Spacing x .200 (5.08) Row Spacing

345/395 SERIES CARD EDGE CONNECTOR PART NUMBER: 345-017-542-403