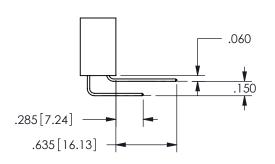

## .240[6.1] .600[15.24] 250 [6.35] .100[2.54]

-2x Ø.156[3.96]

<u>Contact Dimensions:</u>
542-Wire Wrap .025 Sq.(0.64 Sq.) - Tail LG=.645(16.38)
.100 (2.54) Contact Spacing x .200 (5.08) Row Spacing

345/395 SERIES CARD EDGE CONNECTOR PART NUMBER: 345-017-542-403