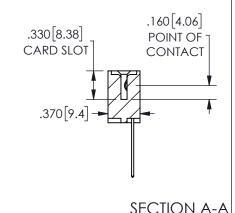

ISSUE NUMBER ORIGINAL

1

**Contact Code 558** 

Contact Code 559

**Contact Code 560** 

INSULATOR MATERIAL: THERMOPLASTIC POLYESTER, UL 94V-0

DAP MATERIAL AVAILABLE UPON REQUEST

CONTACT MATERIAL; COPPER ALLOY

CONTACT PLATING: GOLD ON THE MATING AREA, TIN PLATING ON THE CONTACT TAILS, NICKEL UNDERPLATE

## 345/395 SERIES CARD EDGE CONNECTOR CONTACT CODE 555,556,558,559,560 DIMENSIONS

YOUR CONNECTION TO QUALITY & SERVICE

**EDAC INC** TORONTO, ONTARIO CANADA

THESE DRAWINGS AND SPECIFICATIONS ARE THE PROPERTY OF EDAC INC.,AND SHALL NOT BE REPRODUCED, OR COPIED OR USED AS THE BASIS FOR THE MANUFACTURE OR SALE OF APPARATUS WITHOUT WRITTEN PERMISSION.