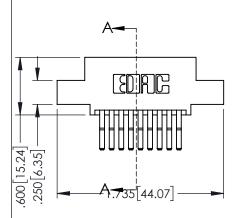

| 345/395 SERIES CARD EDGE CONNECTOR PART NUMBER: 345-018-560-502 |                           |                                                                   | ACAD REFERENCE NO. 345-ENG-MASTER DRAWN: R.STA.MONICA DATE:MAY.16/2017 |     |         |       |
|-----------------------------------------------------------------|---------------------------|-------------------------------------------------------------------|------------------------------------------------------------------------|-----|---------|-------|
|                                                                 |                           |                                                                   | CHECKED:                                                               |     | DATE:   |       |
| TORONTO, ONTARIO ARE SHA                                        |                           | HESE DRAWINGS AND SPECIFICATIONS RE THE PROPERTY OF EDAC INC.,AND | SCALE:                                                                 | 1:1 | SHEET 1 | OF 2  |
|                                                                 | ARIO SHALL NOT BE REPRODU | JCED,OR COPIED [                                                  | DRAWING NUMBER                                                         |     |         | ISSUE |
| CANADA<br>YOUR CONNECTION TO QUALITY & SE                       | MANUFACTURE OR SALE       | OF APPARATUS                                                      | 345-ENG-MASTER                                                         |     |         | 1     |