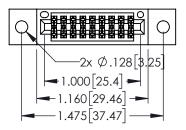

| 345/395 SERIES CARD EDGE CONNECTOR PART NUMBER: 345-018-560-502 |                           |                                                                   | ACAD REFERENCE NO. 345-ENG-MASTER DRAWN: R.STA.MONICA DATE:MAY.16/2017 |     |         |       |
|-----------------------------------------------------------------|---------------------------|-------------------------------------------------------------------|------------------------------------------------------------------------|-----|---------|-------|
|                                                                 |                           |                                                                   | CHECKED:                                                               |     | DATE:   |       |
| TORONTO, ONTARIO ARE SHA                                        |                           | HESE DRAWINGS AND SPECIFICATIONS RE THE PROPERTY OF EDAC INC.,AND | SCALE:                                                                 | 1:1 | SHEET 1 | OF 2  |
|                                                                 | ARIO SHALL NOT BE REPRODU | JCED,OR COPIED [                                                  | DRAWING NUMBER                                                         |     |         | ISSUE |
| CANADA<br>YOUR CONNECTION TO QUALITY & SE                       | MANUFACTURE OR SALE       | OF APPARATUS                                                      | 345-ENG-MASTER                                                         |     |         | 1     |