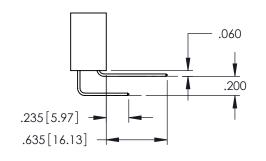

Contact Dimensions: 560-Extender Board Bend (Code 523 Contacts) See Sheet 2 for Contact Code 555, 556, 558, 559, 560 Dimensions

- INSULATOR MATERIAL: THERMOPLASTIC PBT BLACK, UL 94V-0
- CONTACT MATERIAL; COPPER TIN ALLOY CONTACT PLATING: GOLD ON THE MATING AREA, TIN PLATING ON THE CONTACT TAILS, NICKEL UNDERPLATE