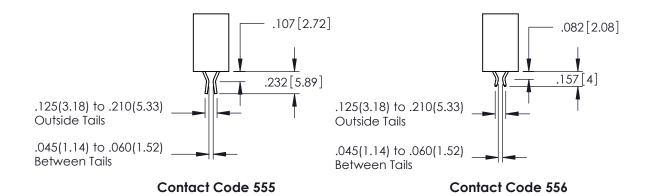

Contact Dimensions: 560-Extender Board Bend (Code 523 Contacts) See Sheet 2 for Contact Code 555, 556, 558, 559, 560 Dimensions

- INSULATOR MATERIAL: THERMOPLASTIC PBT BLACK, UL 94V-0
- CONTACT MATERIAL; COPPER TIN ALLOY CONTACT PLATING: GOLD ON THE MATING AREA, TIN PLATING ON THE CONTACT TAILS, NICKEL UNDERPLATE

345/395 SERIES CARD EDGE CONNECTOR CONTACT CODE 555,556,558,559,560 DIMENSIONS

YOUR CONNECTION TO QUALITY & SERVICE

ACAD REFERENCE NO. 345-ENG-MASTER DATE:MAY.16/2017 DRAWN: R.STA.MONICA 1:1 SHEET 2 OF 2