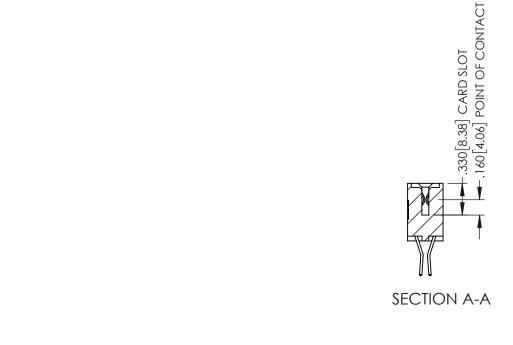

| 345/395 SERIES CARD EDGE CONNECTOR PART NUMBER: 345-018-560-502 |                           |                                                                   | ACAD REFERENCE NO. 345-ENG-MASTER DRAWN: R.STA.MONICA DATE:MAY.16/2017 |     |         |       |
|-----------------------------------------------------------------|---------------------------|-------------------------------------------------------------------|------------------------------------------------------------------------|-----|---------|-------|
|                                                                 |                           |                                                                   | CHECKED:                                                               |     | DATE:   |       |
| TORONTO, ONTARIO ARE SHA                                        |                           | HESE DRAWINGS AND SPECIFICATIONS RE THE PROPERTY OF EDAC INC.,AND | SCALE:                                                                 | 1:1 | SHEET 1 | OF 2  |
|                                                                 | ARIO SHALL NOT BE REPRODU | JCED,OR COPIED [                                                  | DRAWING NUMBER                                                         |     |         | ISSUE |
| CANADA<br>YOUR CONNECTION TO QUALITY & SE                       | MANUFACTURE OR SALE       | OF APPARATUS                                                      | 345-ENG-MASTER                                                         |     |         | 1     |