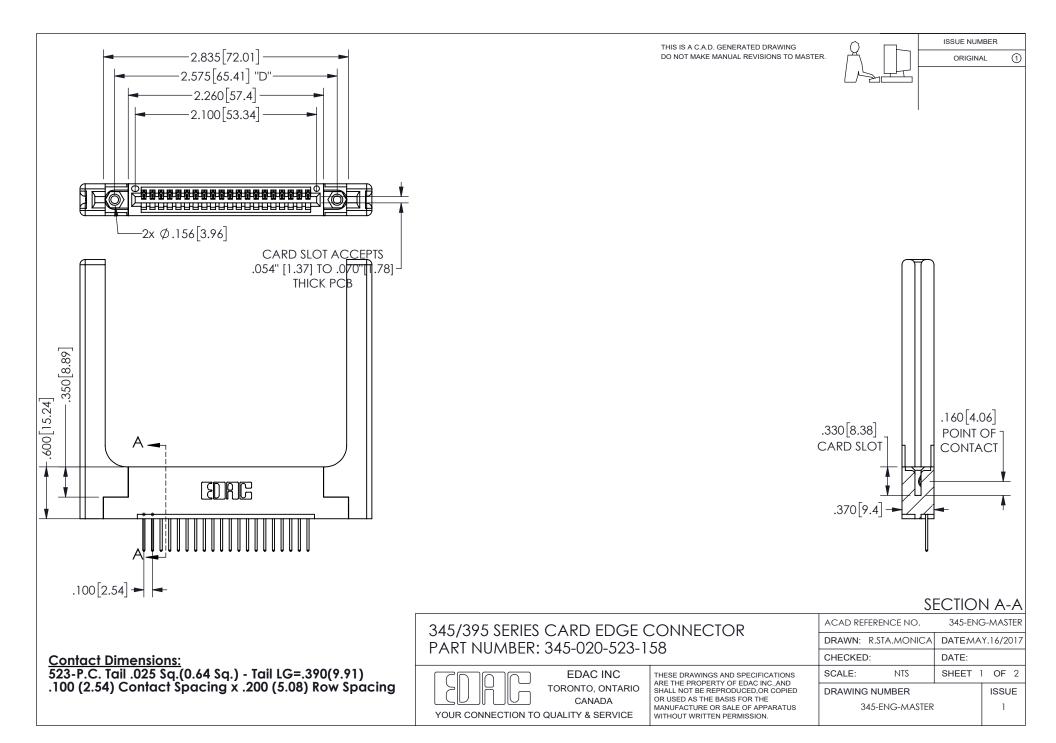

ORIGINAL 1

ISSUE NUMBER









**Contact Code 558** 

Contact Code 559

Contact Code 560

INSULATOR MATERIAL: THERMOPLASTIC POLYESTER, UL 94V-0 DAP MATERIAL AVAILABLE UPON REQUEST

CONTACT MATERIAL; COPPER ALLOY CONTACT PLATING: GOLD ON THE MATING AREA, TIN PLATING ON THE CONTACT TAILS, NICKEL UNDERPLATE

345/395 SERIES CARD EDGE CONNECTOR CONTACT CODE 555,556,558,559,560 DIMENSIONS

YOUR CONNECTION TO QUALITY & SERVICE

**EDAC INC** TORONTO, ONTARIO CANADA

THESE DRAWINGS AND SPECIFICATIONS ARE THE PROPERTY OF EDAC INC.,AND SHALL NOT BE REPRODUCED, OR COPIED OR USED AS THE BASIS FOR THE MANUFACTURE OR SALE OF APPARATUS WITHOUT WRITTEN PERMISSION.

|  | ACAD REFERENCE NO.  | 345-ENG-MASTER   |        |
|--|---------------------|------------------|--------|
|  | DRAWN: R.STA.MONICA |