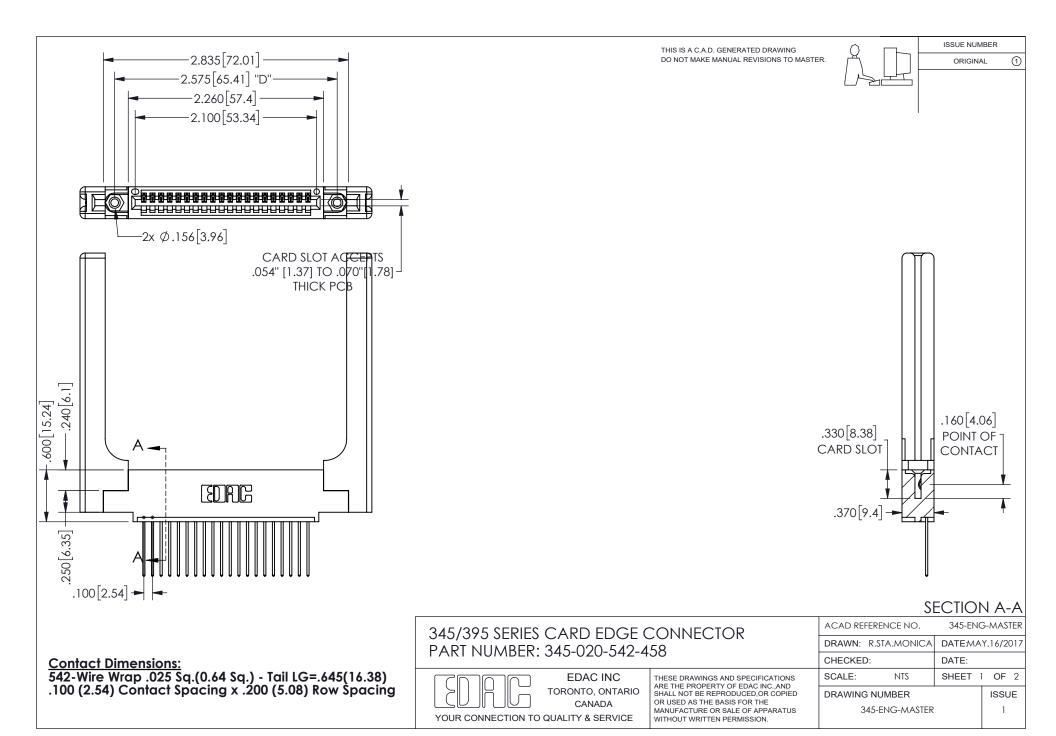

345/395 SERIES CARD EDGE CONNECTOR CONTACT CODE 555,556,558,559,560 DIMENSIONS

YOUR CONNECTION TO QUALITY & SERVICE

**EDAC INC** TORONTO, ONTARIO CANADA

THESE DRAWINGS AND SPECIFICATIONS ARE THE PROPERTY OF EDAC INC.,AND SHALL NOT BE REPRODUCED, OR COPIED OR USED AS THE BASIS FOR THE MANUFACTURE OR SALE OF APPARATUS WITHOUT WRITTEN PERMISSION.

ORIGINAL 1

ISSUE NUMBER

**Contact Code 558** 

Contact Code 559

Contact Code 560

INSULATOR MATERIAL: THERMOPLASTIC POLYESTER, UL 94V-0 DAP MATERIAL AVAILABLE UPON REQUEST

CONTACT MATERIAL; COPPER ALLOY CONTACT PLATING: GOLD ON THE MATING AREA, TIN PLATING ON THE CONTACT TAILS, NICKEL UNDERPLATE

|  | ACAD REFERENCE NO.  | 345-ENG-MASTER   |        |
|--|---------------------|------------------|--------|
|  | DRAWN: R.STA.MONICA | DATE:MAY.16/2017 |        |
|  | CHECKED:            | DATE:            |        |
|  | SCALE: 1:1          | SHEET            | 2 OF 2 |
|  | DRAWING NUMBER      |                  | ISSUE  |
|  | 345-ENG-MASTER      |                  | 1      |