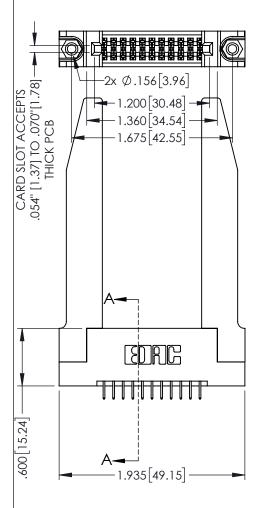

<u>Contact Dimensions:</u>
525-P.C. Tail .018 Sq.(0.46 Sq.) - Tail LG=.150(3.81)
.100 (2.54) Contact Spacing x .200 (5.08) Row Spacing

.160[4.06] POINT OF CONTACT CARD SLOT

.330[8.38]

**SECTION A-A** 

INSULATOR MATERIAL: THERMOPLASTIC PBT BLACK, UL 94V-0

CONTACT PLATING: GOLD ON THE MATING AREA, TIN PLATING

CONTACT MATERIAL; COPPER TIN ALLOY

ON THE CONTACT TAILS, NICKEL UNDERPLATE

345/395 SERIES CARD EDGE CONNECTOR PART NUMBER: 345-022-525-278

| ACAD REFERENCE NO. 345-ENG-MASTER |           |         |
|-----------------------------------|-----------|---------|
| DRAWN: R.STA.MONICA               | DATE:MAY. | 16/2017 |
| CHECKED:                          | DATE:     |         |
| SCALE: 1:1                        | SHEET 1   | OF 2    |
| DRAWING NUMBER                    |           | ISSUE   |
| 345-ENG-MASTER                    |           | 1       |