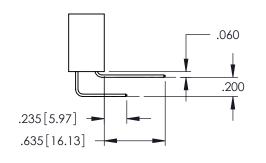

YOUR CONNECTION TO QUALITY & SERVICE

.107 [2.72] .082 [2.08] .157 [4] .232 [5.89] .125(3.18) to .210(5.33) .125(3.18) to .210(5.33) Outside Tails Outside Tails .045(1.14) to .060(1.52) .045(1.14) to .060(1.52) Between Tails Between Tails **Contact Code 555 Contact Code 556** 