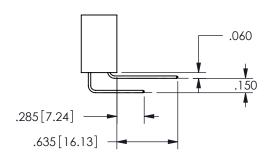

## <u>Contact Dimensions:</u> 555-Extender Board Bend (Code 500 Contacts) See Sheet 2 for Contact Code 555, 556, 558, 559, 560 **Dimensions**

.330[8.38] POINT OF CARD SLOT CONTACT .370 9.4

## SECTION A-A

.160 4.06

345/395 SERIES CARD EDGE CONNECTOR PART NUMBER: 345-022-555-504

**EDAC INC** TORONTO, ONTARIO CANADA

THESE DRAWINGS AND SPECIFICATIONS ARE THE PROPERTY OF EDAC INC.,AND SHALL NOT BE REPRODUCED, OR COPIED OR USED AS THE BASIS FOR THE MANUFACTURE OR SALE OF APPARATUS WITHOUT WRITTEN PERMISSION.