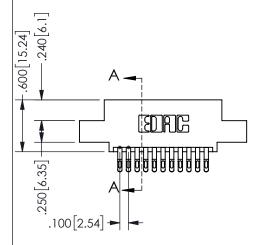

## <u>Contact Dimensions:</u> 555-Extender Board Bend (Code 500 Contacts) See Sheet 2 for Contact Code 555, 556, 558, 559, 560 **Dimensions**

.330[8.38] POINT OF CARD SLOT CONTACT .370 9.4

## 345/395 SERIES CARD EDGE CONNECTOR CONTACT CODE 555,556,558,559,560 DIMENSIONS

YOUR CONNECTION TO QUALITY & SERVICE

**EDAC INC** TORONTO, ONTARIO CANADA

THESE DRAWINGS AND SPECIFICATIONS ARE THE PROPERTY OF EDAC INC.,AND SHALL NOT BE REPRODUCED, OR COPIED OR USED AS THE BASIS FOR THE MANUFACTURE OR SALE OF APPARATUS WITHOUT WRITTEN PERMISSION.