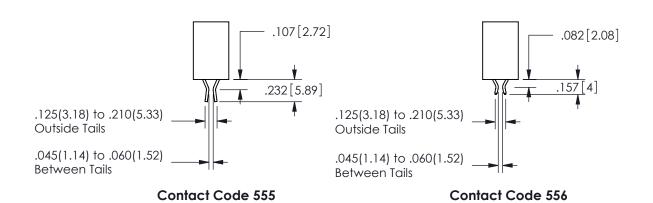

## <u>Contact Dimensions:</u> 555-Extender Board Bend (Code 500 Contacts) See Sheet 2 for Contact Code 555, 556, 558, 559, 560 **Dimensions**

.330[8.38] POINT OF CARD SLOT CONTACT .370 9.4

ORIGINAL 1

ISSUE NUMBER

**Contact Code 558** 

Contact Code 559

**Contact Code 560** 

INSULATOR MATERIAL: THERMOPLASTIC POLYESTER, UL 94V-0

DAP MATERIAL AVAILABLE UPON REQUEST

CONTACT MATERIAL; COPPER ALLOY

CONTACT PLATING: GOLD ON THE MATING AREA, TIN PLATING ON THE CONTACT TAILS, NICKEL UNDERPLATE

## 345/395 SERIES CARD EDGE CONNECTOR CONTACT CODE 555,556,558,559,560 DIMENSIONS

YOUR CONNECTION TO QUALITY & SERVICE

**EDAC INC** TORONTO, ONTARIO CANADA

THESE DRAWINGS AND SPECIFICATIONS ARE THE PROPERTY OF EDAC INC.,AND SHALL NOT BE REPRODUCED, OR COPIED OR USED AS THE BASIS FOR THE MANUFACTURE OR SALE OF APPARATUS WITHOUT WRITTEN PERMISSION.