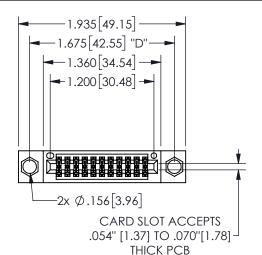

## SECTION A-A

.160 4.06

345/395 SERIES CARD EDGE CONNECTOR PART NUMBER: 345-022-555-504

**EDAC INC** TORONTO, ONTARIO CANADA

THESE DRAWINGS AND SPECIFICATIONS ARE THE PROPERTY OF EDAC INC.,AND SHALL NOT BE REPRODUCED, OR COPIED OR USED AS THE BASIS FOR THE MANUFACTURE OR SALE OF APPARATUS WITHOUT WRITTEN PERMISSION.

| ACAD REFERENCE NO.  | 345-ENG-MASTER   |
|---------------------|------------------|
| DRAWN: R.STA.MONICA | DATE:MAY.16/2017 |
| CHECKED:            | DATE:            |
| SCALE: NTS          | SHEET 1 OF 2     |
| DRAWING NUMBER      | ISSUE            |
| 345-ENG-MASTER      | 1                |
|                     |                  |