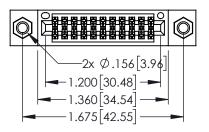

Contact Dimensions:
560-Extender Board Bend (Code 523 Contacts)
See Sheet 2 for Contact Code 555, 556, 558, 559, 560 Dimensions

345-ENG-MASTER

1

- INSULATOR MATERIAL: THERMOPLASTIC PBT BLACK, UL 94V-0
- CONTACT MATERIAL; COPPER TIN ALLOY CONTACT PLATING: GOLD ON THE MATING AREA, TIN PLATING ON THE CONTACT TAILS, NICKEL UNDERPLATE