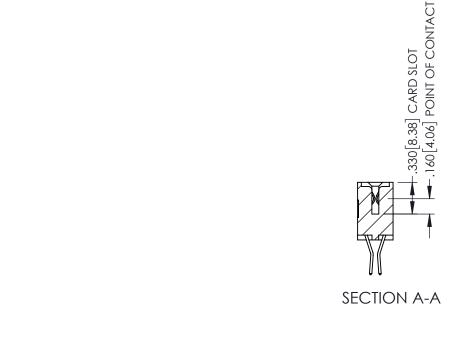

345/395 SERIES CARD EDGE CONNECTOR CONTACT CODE 555,556,558,559,560 DIMENSIONS

YOUR CONNECTION TO QUALITY & SERVICE

ACAD REFERENCE NO. 345-ENG-MASTER DATE:MAY.16/2017 DRAWN: R.STA.MONICA 1:1 SHEET 2 OF 2