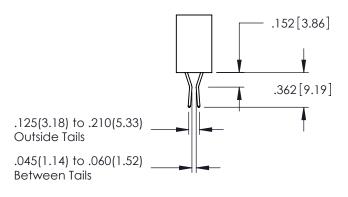

Contact Dimensions:
560-Extender Board Bend (Code 523 Contacts)
See Sheet 2 for Contact Code 555, 556, 558, 559, 560 Dimensions

345-ENG-MASTER

1

- INSULATOR MATERIAL: THERMOPLASTIC PBT BLACK, UL 94V-0
- CONTACT MATERIAL; COPPER TIN ALLOY CONTACT PLATING: GOLD ON THE MATING AREA, TIN PLATING ON THE CONTACT TAILS, NICKEL UNDERPLATE