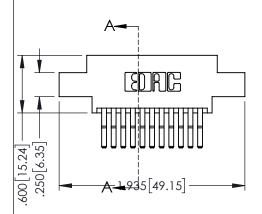

Contact Dimensions:
560-Extender Board Bend (Code 523 Contacts)
See Sheet 2 for Contact Code 555, 556, 558, 559, 560 Dimensions

345-ENG-MASTER

1

- INSULATOR MATERIAL: THERMOPLASTIC PBT BLACK, UL 94V-0
- CONTACT MATERIAL; COPPER TIN ALLOY CONTACT PLATING: GOLD ON THE MATING AREA, TIN PLATING ON THE CONTACT TAILS, NICKEL UNDERPLATE