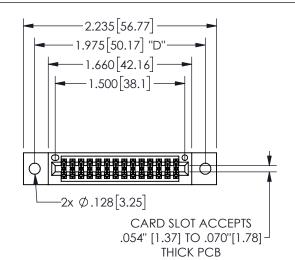

## **SECTION A-A**

345/395 SERIES CARD EDGE CONNECTOR PART NUMBER: 345-028-556-202

**EDAC INC** TORONTO, ONTARIO CANADA

THESE DRAWINGS AND SPECIFICATIONS ARE THE PROPERTY OF EDAC INC.,AND SHALL NOT BE REPRODUCED, OR COPIED OR USED AS THE BASIS FOR THE MANUFACTURE OR SALE OF APPARATUS WITHOUT WRITTEN PERMISSION.

| ACAD REFERENCE NO. |                | 345-ENG-MASTER   |       |
|--------------------|----------------|------------------|-------|
| DRAWN:             | R.STA.MONICA   | DATE:MAY.16/2017 |       |
| CHECKE             | D:             | DATE:            |       |
| SCALE:             | NTS            | SHEET            | OF 2  |
| DRAWING NUMBER     |                |                  | ISSUE |
| 3                  | 345-ENG-MASTER |                  | 1     |
|                    |                |                  |       |