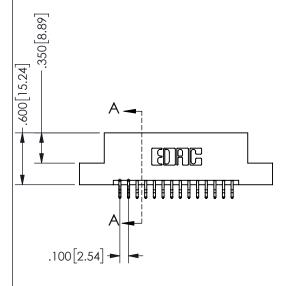

## **SECTION A-A**

345/395 SERIES CARD EDGE CONNECTOR PART NUMBER: 345-028-556-202

**EDAC INC** TORONTO, ONTARIO CANADA

THESE DRAWINGS AND SPECIFICATIONS ARE THE PROPERTY OF EDAC INC.,AND SHALL NOT BE REPRODUCED, OR COPIED OR USED AS THE BASIS FOR THE MANUFACTURE OR SALE OF APPARATUS WITHOUT WRITTEN PERMISSION.

| ACAD REFERENCE NO. |                | 345-ENG-MASTER   |       |
|--------------------|----------------|------------------|-------|
| DRAWN:             | R.STA.MONICA   | DATE:MAY.16/2017 |       |
| CHECKE             | D:             | DATE:            |       |
| SCALE:             | NTS            | SHEET            | OF 2  |
| DRAWING NUMBER     |                |                  | ISSUE |
| 3                  | 345-ENG-MASTER |                  | 1     |
|                    |                |                  |       |