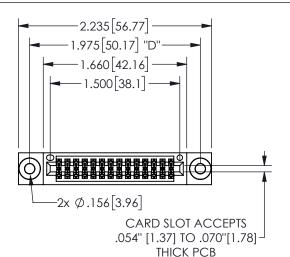

## **SECTION A-A**

345/395 SERIES CARD EDGE CONNECTOR PART NUMBER: 345-028-560-803

**EDAC INC** TORONTO, ONTARIO CANADA

SHALL NOT BE REPRODUCED, OR COPIED OR USED AS THE BASIS FOR THE MANUFACTURE OR SALE OF APPARATUS WITHOUT WRITTEN PERMISSION.