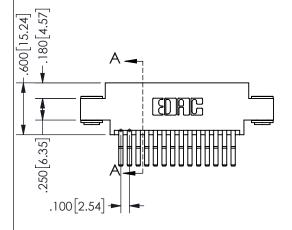

## **SECTION A-A**

345/395 SERIES CARD EDGE CONNECTOR PART NUMBER: 345-028-560-803

**EDAC INC** TORONTO, ONTARIO CANADA

SHALL NOT BE REPRODUCED, OR COPIED OR USED AS THE BASIS FOR THE MANUFACTURE OR SALE OF APPARATUS WITHOUT WRITTEN PERMISSION.