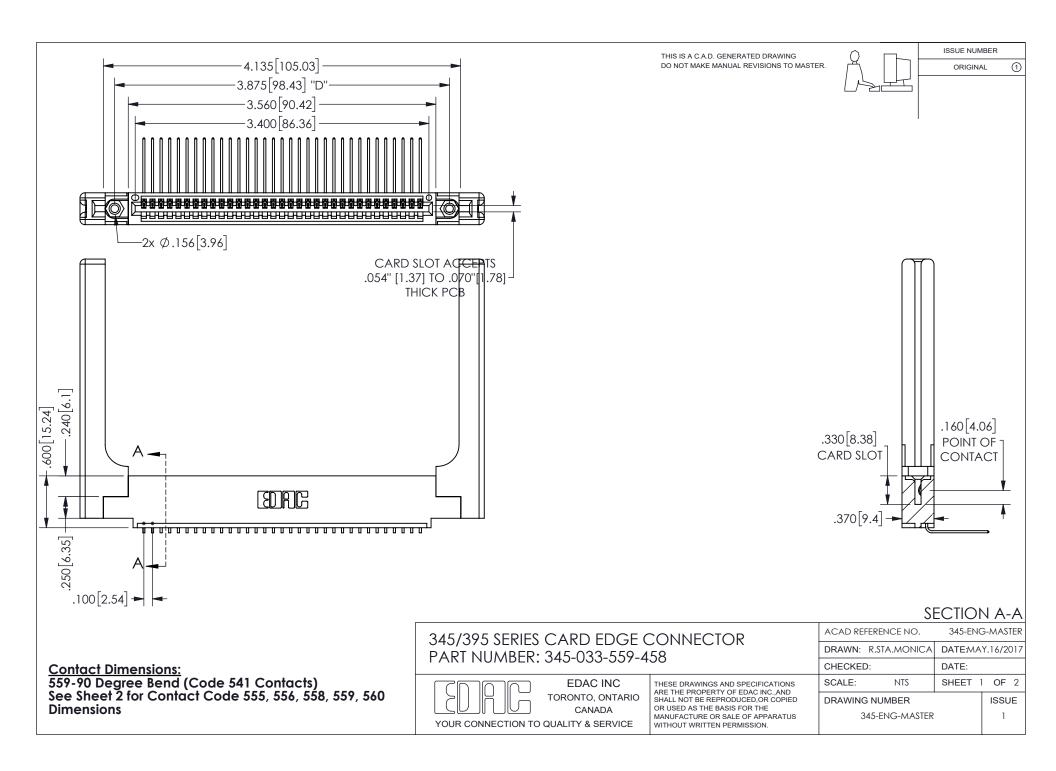

ISSUE NUMBER ORIGINAL

1

**Contact Code 558** 

Contact Code 559

Contact Code 560

INSULATOR MATERIAL: THERMOPLASTIC POLYESTER, UL 94V-0 DAP MATERIAL AVAILABLE UPON REQUEST

CONTACT MATERIAL; COPPER ALLOY

CONTACT PLATING: GOLD ON THE MATING AREA, TIN PLATING ON THE CONTACT TAILS, NICKEL UNDERPLATE