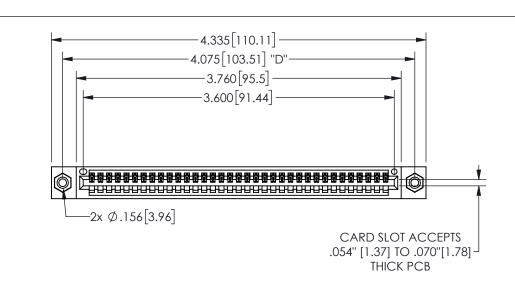

THIS IS A C.A.D. GENERATED DRAWING DO NOT MAKE MANUAL REVISIONS TO MASTER.

ORIGINAL

.160 4.06 .330[8.38] POINT OF CARD SLOT CONTACT .370 9.4

<u>Contact Dimensions:</u> 544-Wire Wrap .050x.025(1.27x0.64) - Tail LG=.750(19.05)

.100 (2.54) Contact Spacing x .200 (5.08) Row Spacing

## 345/395 SERIES CARD EDGE CONNECTOR PART NUMBER: 345-035-544-408

YOUR CONNECTION TO QUALITY & SERVICE

**EDAC INC** TORONTO, ONTARIO CANADA

THESE DRAWINGS AND SPECIFICATIONS ARE THE PROPERTY OF EDAC INC.,AND SHALL NOT BE REPRODUCED, OR COPIED OR USED AS THE BASIS FOR THE MANUFACTURE OR SALE OF APPARATUS WITHOUT WRITTEN PERMISSION.