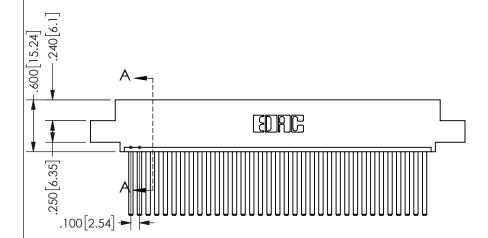

SECTION A-A

ISSUE NUMBER ORIGINAL

1

**Contact Code 558** 

Contact Code 559

**Contact Code 560** 

INSULATOR MATERIAL: THERMOPLASTIC POLYESTER, UL 94V-0 DAP MATERIAL AVAILABLE UPON REQUEST

CONTACT MATERIAL; COPPER ALLOY

CONTACT PLATING: GOLD ON THE MATING AREA, TIN PLATING ON THE CONTACT TAILS, NICKEL UNDERPLATE

## 345/395 SERIES CARD EDGE CONNECTOR CONTACT CODE 555,556,558,559,560 DIMENSIONS

YOUR CONNECTION TO QUALITY & SERVICE

**EDAC INC** TORONTO, ONTARIO CANADA

THESE DRAWINGS AND SPECIFICATIONS ARE THE PROPERTY OF EDAC INC.,AND SHALL NOT BE REPRODUCED, OR COPIED OR USED AS THE BASIS FOR THE MANUFACTURE OR SALE OF APPARATUS WITHOUT WRITTEN PERMISSION.