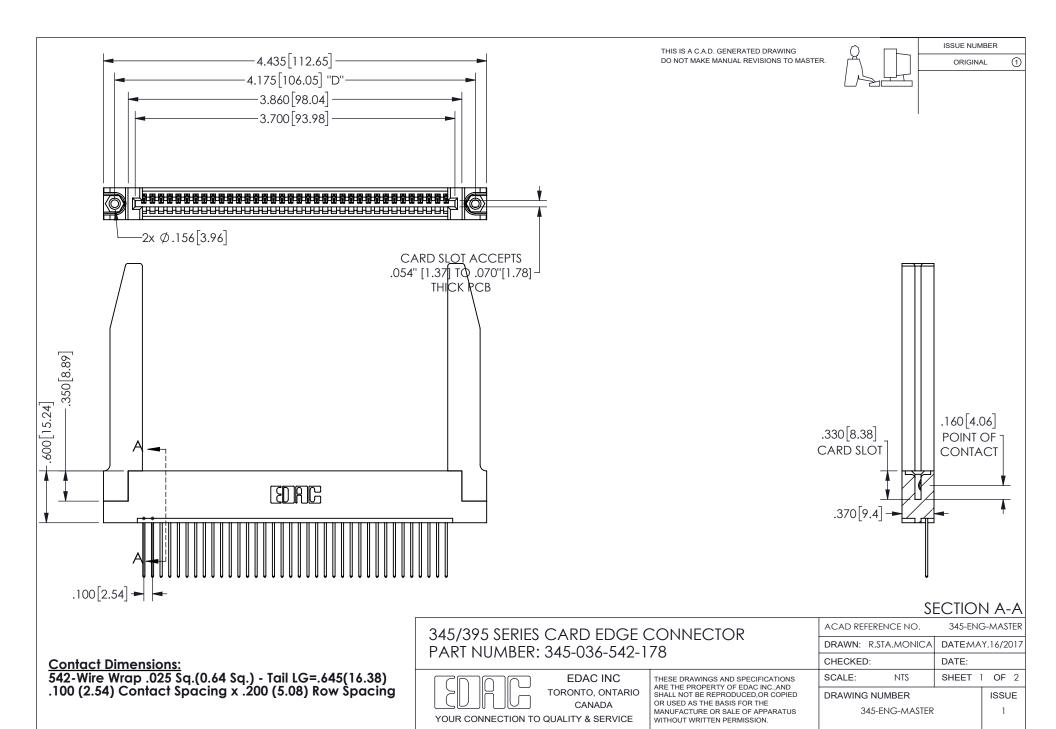

ISSUE NUMBER ORIGINAL

1

**Contact Code 558** 

Contact Code 559

Contact Code 560

INSULATOR MATERIAL: THERMOPLASTIC POLYESTER, UL 94V-0 DAP MATERIAL AVAILABLE UPON REQUEST

CONTACT MATERIAL; COPPER ALLOY

CONTACT PLATING: GOLD ON THE MATING AREA, TIN PLATING ON THE CONTACT TAILS, NICKEL UNDERPLATE

## 345/395 SERIES CARD EDGE CONNECTOR CONTACT CODE 555,556,558,559,560 DIMENSIONS

YOUR CONNECTION TO QUALITY & SERVICE

**EDAC INC** TORONTO, ONTARIO CANADA

THESE DRAWINGS AND SPECIFICATIONS ARE THE PROPERTY OF EDAC INC.,AND SHALL NOT BE REPRODUCED, OR COPIED OR USED AS THE BASIS FOR THE MANUFACTURE OR SALE OF APPARATUS WITHOUT WRITTEN PERMISSION.

| ACAD REFERENCE NO.  | 345-ENG-MASTER   |
|---------------------|------------------|
| DRAWN: R.STA.MONICA | DATE:MAY.16/2017 |
| CHECKED:            | DATE:            |
| SCALE: 1:1          | SHEET 2 OF 2     |
| DRAWING NUMBER      | ISSUE            |
| 345-ENG-MASTER      | 1                |