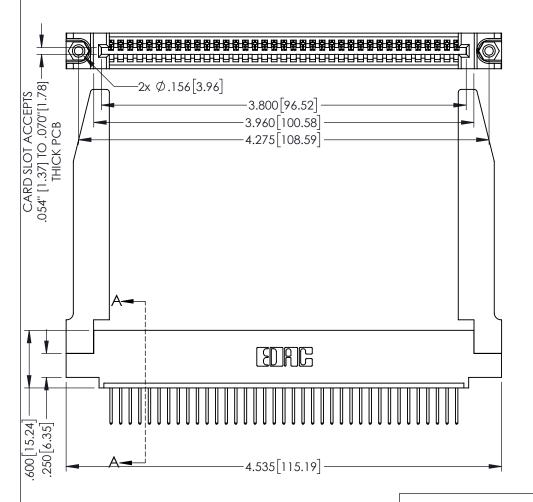

<u>Contact Dimensions:</u>
523-P.C. Tail .025 Sq.(0.64 Sq.) - Tail LG=.390(9.91)
.100 (2.54) Contact Spacing x .200 (5.08) Row Spacing

1

.160[4.06] POINT OF CONTACT .330[8.38] CARD SLOT 50 [3.81] SECTION A-A

INSULATOR MATERIAL: THERMOPLASTIC PBT BLACK, UL 94V-0

CONTACT MATERIAL; COPPER TIN ALLOY CONTACT PLATING: GOLD ON THE MATING AREA, TIN PLATING

ON THE CONTACT TAILS, NICKEL UNDERPLATE

345/395 SERIES CARD EDGE CON PART NUMBER: 345-037-523-478