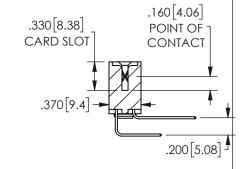

<u>Contact Dimensions:</u>
558-90 Degree Bend (Code 541 Contacts)
See Sheet 2 for Contact Code 555, 556, 558, 559, 560 **Dimensions** 

ORIGINAL 1

ISSUE NUMBER

**Contact Code 558** 

Contact Code 559

**Contact Code 560** 

INSULATOR MATERIAL: THERMOPLASTIC POLYESTER, UL 94V-0 DAP MATERIAL AVAILABLE UPON REQUEST

CONTACT MATERIAL; COPPER ALLOY CONTACT PLATING: GOLD ON THE MATING AREA, TIN PLATING ON THE CONTACT TAILS, NICKEL UNDERPLATE