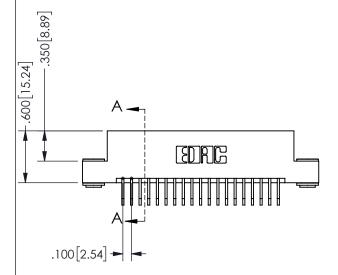

THIS IS A C.A.D. GENERATED DRAWING DO NOT MAKE MANUAL REVISIONS TO MASTER.

-2x Ø.156[3.96]

2.735[69.47]

2.475[62.87] "D 2.160 54.86 -2.000 [50.8]

> CARD SLOT ACCEPTS .054" [1.37] TO .070"[1.78] <sup>⊥</sup> THICK PCB

## SECTION A-A

345/395 SERIES CARD EDGE CONNECTOR PART NUMBER: 345-038-558-203

YOUR CONNECTION TO QUALITY & SERVICE

**EDAC INC** TORONTO, ONTARIO CANADA

THESE DRAWINGS AND SPECIFICATIONS ARE THE PROPERTY OF EDAC INC.,AND SHALL NOT BE REPRODUCED, OR COPIED OR USED AS THE BASIS FOR THE MANUFACTURE OR SALE OF APPARATUS WITHOUT WRITTEN PERMISSION.