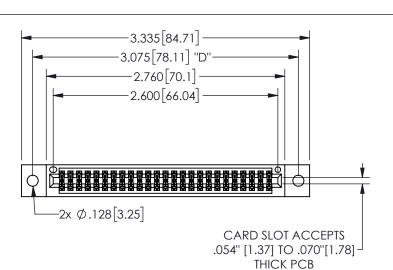

345/395 SERIES CARD EDGE CONNECTOR PART NUMBER: 345-050-541-802

YOUR CONNECTION TO QUALITY & SERVICE

**EDAC INC** TORONTO, ONTARIO CANADA

THESE DRAWINGS AND SPECIFICATIONS ARE THE PROPERTY OF EDAC INC.,AND SHALL NOT BE REPRODUCED,OR COPIED OR USED AS THE BASIS FOR THE MANUFACTURE OR SALE OF APPARATUS WITHOUT WRITTEN PERMISSION.

THIS IS A C.A.D. GENERATED DRAWING DO NOT MAKE MANUAL REVISIONS TO MASTER.

ISSUE NUMBER

ORIGINAL

1

.160 4.06 .330[8.38] POINT OF CARD SLOT CONTACT .370 9.4

-.180[4.57] .600[15.24] .250[6.35] .100[2.54]

<u>Contact Dimensions:</u>
541-Wire Wrap .025 Sq.(0.64 Sq.) - Tail LG=.750(19.05)
.100 (2.54) Contact Spacing x .200 (5.08) Row Spacing