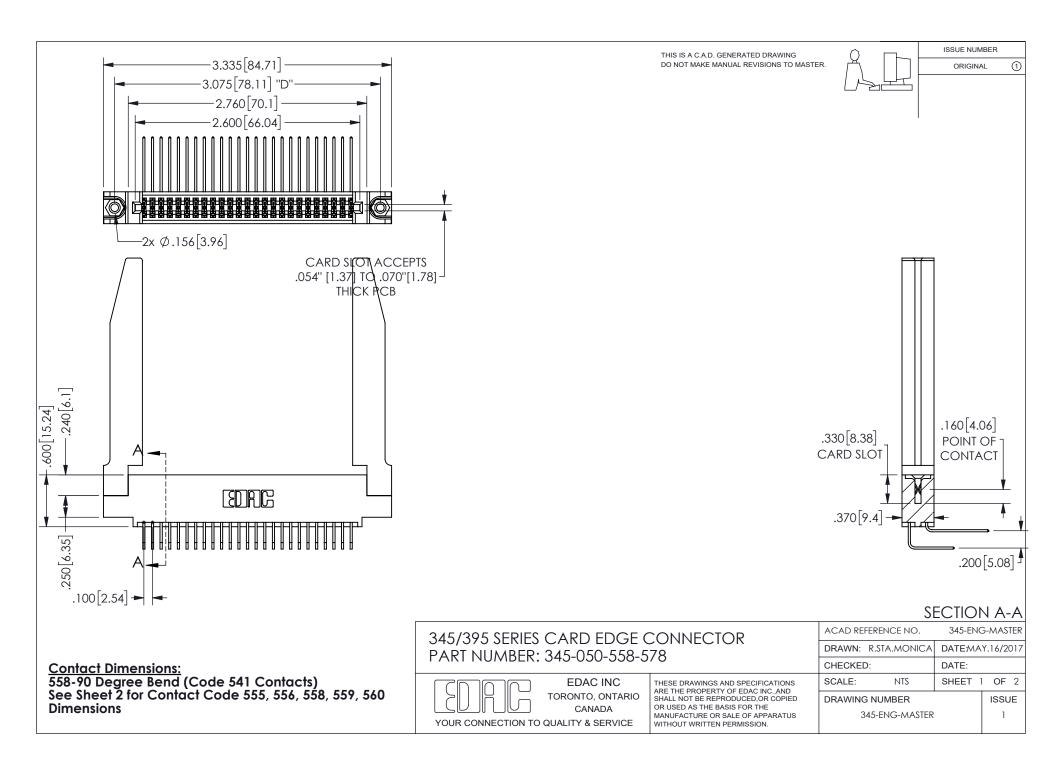

ISSUE NUMBER ORIGINAL

1

**Contact Code 558** 

Contact Code 559

Contact Code 560

INSULATOR MATERIAL: THERMOPLASTIC POLYESTER, UL 94V-0

DAP MATERIAL AVAILABLE UPON REQUEST

CONTACT MATERIAL; COPPER ALLOY

CONTACT PLATING: GOLD ON THE MATING AREA, TIN PLATING ON THE CONTACT TAILS, NICKEL UNDERPLATE

345/395 SERIES CARD EDGE CONNECTOR CONTACT CODE 555,556,558,559,560 DIMENSIONS

YOUR CONNECTION TO QUALITY & SERVICE