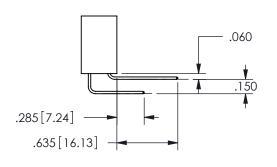

## .160 4.06 .330[8.38] POINT OF CARD SLOT CONTACT .370 9.4

<u>Contact Dimensions:</u>
560-Extender Board Bend (Code 523 Contacts)
See Sheet 2 for Contact Code 555, 556, 558, 559, 560 **Dimensions** 

345/395 SERIES CARD EDGE CONNECTOR PART NUMBER: 345-050-560-203

SECTION A-A

ISSUE NUMBER ORIGINAL

1

**Contact Code 558** 

Contact Code 559

**Contact Code 560** 

INSULATOR MATERIAL: THERMOPLASTIC POLYESTER, UL 94V-0

DAP MATERIAL AVAILABLE UPON REQUEST