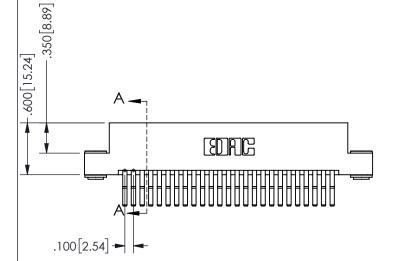

-3.335[84.71] -3.075[78.11] "D' 2.760 70.1 2.600 66.04 -2x Ø.156[3.96] CARD SLOT ACCEPTS .054" [1.37] TO .070"[1.78] <sup>\( \)</sup>

THICK PCB

THIS IS A C.A.D. GENERATED DRAWING DO NOT MAKE MANUAL REVISIONS TO MASTER.

## .160 4.06 .330[8.38] POINT OF CARD SLOT CONTACT .370 9.4

<u>Contact Dimensions:</u>
560-Extender Board Bend (Code 523 Contacts)
See Sheet 2 for Contact Code 555, 556, 558, 559, 560 **Dimensions** 

345/395 SERIES CARD EDGE CONNECTOR PART NUMBER: 345-050-560-203