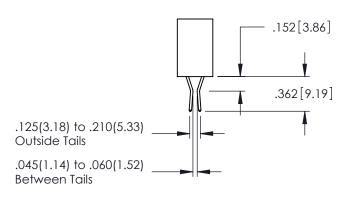

 CONTACT MATERIAL; COPPER TIN ALLOY
 CONTACT PLATING: GOLD ON THE MATING AREA, TIN PLATING ON THE CONTACT TAILS, NICKEL UNDERPLATE

INSULATOR MATERIAL: THERMOPLASTIC PBT BLACK, UL 94V-0

.107 [2.72] .082 [2.08] .157 [4] .232 [5.89] .125(3.18) to .210(5.33) .125(3.18) to .210(5.33) Outside Tails Outside Tails .045(1.14) to .060(1.52) .045(1.14) to .060(1.52) Between Tails Between Tails **Contact Code 555 Contact Code 556** 