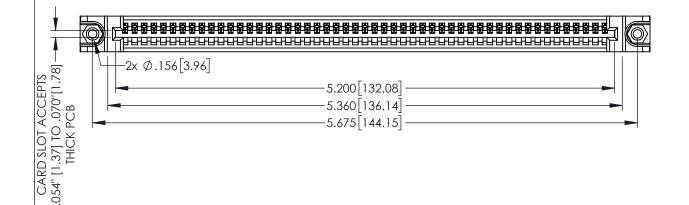

345/395 SERIES CARD EDGE CONNECTOR PART NUMBER: 345-051-525-188

EDAC INC TORONTO, ONTARIO CANADA

YOUR CONNECTION TO QUALITY & SERVICE W

THESE DRAWINGS AND SPECIFICATIONS
ARE THE PROPERTY OF EDAC INC.,AND
SHALL NOT BE REPRODUCED,OR COPIED
OR USED AS THE BASIS FOR THE
MANUFACTURE OR SALE OF APPARATUS
WITHOUT WRITTEN PERMISSION.

| ACAD REFERENCE NO. 345-ENG-MASTER |                  |  |
|-----------------------------------|------------------|--|
| DRAWN: R.STA.MONICA               | DATE:MAY.16/2017 |  |
| CHECKED:                          | DATE:            |  |
| SCALE: 1:1                        | SHEET 1 OF 2     |  |
| DRAWING NUMBER                    | ISSUE            |  |
| 345-ENG-MASTER                    | 1                |  |