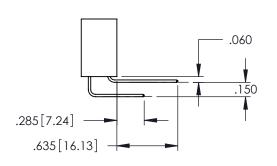

Contact Dimensions: 525-P.C. Tail .018 Sq.(0.46 Sq.) - Tail LG=.150(3.81) .100 (2.54) Contact Spacing x .200 (5.08) Row Spacing

THIS IS A C.A.D. GENERATED DRAWING DO NOT MAKE MANUAL REVISIONS TO MAS

1

ORIGINAL

345/395 SERIES CARD EDGE CONNECTOR PART NUMBER: 345-051-525-188

EDAC INC TORONTO, ONTARIO CANADA

YOUR CONNECTION TO QUALITY & SERVICE W

THESE DRAWINGS AND SPECIFICATIONS
ARE THE PROPERTY OF EDAC INC.,AND
SHALL NOT BE REPRODUCED,OR COPIED
OR USED AS THE BASIS FOR THE
MANUFACTURE OR SALE OF APPARATUS
WITHOUT WRITTEN PERMISSION.