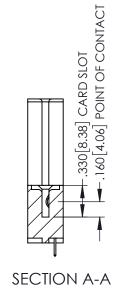

Contact Dimensions: 525-P.C. Tail .018 Sq.(0.46 Sq.) - Tail LG=.150(3.81) .100 (2.54) Contact Spacing x .200 (5.08) Row Spacing

THIS IS A C.A.D. GENERATED DRAWING DO NOT MAKE MANUAL REVISIONS TO MAS

1

ORIGINAL