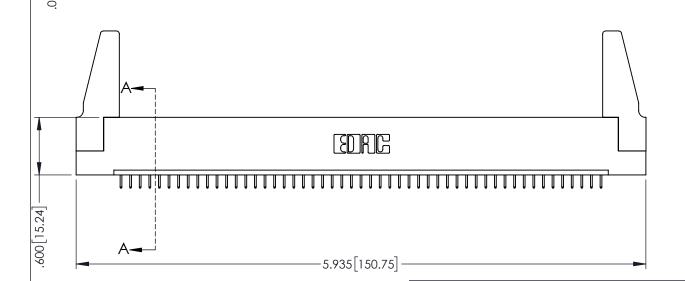

345/395 SERIES CARD EDGE CONNECTOR PART NUMBER: 345-051-525-188

EDAC INC TORONTO, ONTARIO CANADA

YOUR CONNECTION TO QUALITY & SERVICE W

THESE DRAWINGS AND SPECIFICATIONS
ARE THE PROPERTY OF EDAC INC.,AND
SHALL NOT BE REPRODUCED,OR COPIED
OR USED AS THE BASIS FOR THE
MANUFACTURE OR SALE OF APPARATUS
WITHOUT WRITTEN PERMISSION.

| ACAD REFERENCE NO. 345-ENG-MASTER |                  |  |
|-----------------------------------|------------------|--|
| DRAWN: R.STA.MONICA               | DATE:MAY.16/2017 |  |
| CHECKED:                          | DATE:            |  |
| SCALE: 1:1                        | SHEET 1 OF 2     |  |
| DRAWING NUMBER                    | ISSUE            |  |
| 345-ENG-MASTER                    | 1                |  |