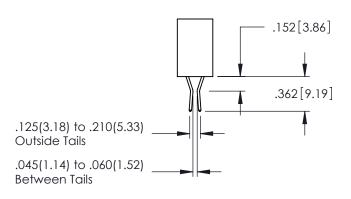

ERPLATE

345/395 SERIES CARD EDGE CONNECTOR PART NUMBER: 345-052-525-603



| ACAD REFERENCE NO. 345-ENG-MASTER |                  |       |  |
|-----------------------------------|------------------|-------|--|
| DRAWN: R.STA.MONICA               | DATE:MAY.16/2017 |       |  |
| CHECKED:                          | DATE:            |       |  |
| SCALE: 1:1                        | SHEET 1          | OF 2  |  |
| DRAWING NUMBER                    |                  | ISSUE |  |
| 345-ENG-MASTER                    |                  | 1     |  |



.107 [2.72] .082 [2.08] .157 [4] .232 [5.89] .125(3.18) to .210(5.33) .125(3.18) to .210(5.33) Outside Tails Outside Tails .045(1.14) to .060(1.52) .045(1.14) to .060(1.52) Between Tails Between Tails **Contact Code 555 Contact Code 556** 







**Contact Code 558** 

## **Contact Code 559**

Contact Code 560

INSULATOR MATERIAL: THERMOPLASTIC POLYESTER, UL 94V-0

DAP MATERIAL AVAILABLE UPON REQUEST

CONTACT MATERIAL; COPPER ALLOY

CONTACT PLATING: GOLD ON THE MATING AREA, TIN PLATING ON THE CONTACT TAILS, NICKEL UNDERPLATE

## 345/395 SERIES CARD EDGE CONNECTOR CONTACT CODE 555,556,558,559,560 DIMENSIONS

YOUR CONNECTION TO QUALITY & SERVICE

|    | ACAD REFERENCE NO. 345-ENG-MASTE |                  |  |
|----|----------------------------------|------------------|--|
| 5  | DRAWN: R.STA.MONICA              | DATE:MAY.16/2017 |  |
|    | CHECKED:                         | DATE:            |  |
| ,  | SCALE: 1:1                       | SHEET 2 OF 2     |  |
| ΞD | DRAWING NUMBER                   | ISSUE            |  |

345-ENG