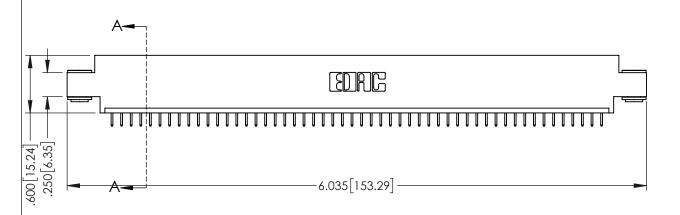

<u>Contact Dimensions:</u>
525-P.C. Tail .018 Sq.(0.46 Sq.) - Tail LG=.150(3.81)
.100 (2.54) Contact Spacing x .200 (5.08) Row Spacing

1

..330[8.38] CARD SLOT .160[4.06] POINT OF CONTACT **SECTION A-A** 

INSULATOR MATERIAL: THERMOPLASTIC PBT BLACK, UL 94V-0

CONTACT MATERIAL; COPPER TIN ALLOY CONTACT PLATING: GOLD ON THE MATING AREA, TIN PLATING ON THE CONTACT TAILS, NICKEL UNDERPLATE

345/395 SERIES CARD EDGE CONNECTOR PART NUMBER: 345-052-525-603

| ACAD REFERENCE NO. 345-ENG-MASTER |                  |       |  |
|-----------------------------------|------------------|-------|--|
| DRAWN: R.STA.MONICA               | DATE:MAY.16/2017 |       |  |
| CHECKED:                          | DATE:            |       |  |
| SCALE: 1:1                        | SHEET 1          | OF 2  |  |
| DRAWING NUMBER                    |                  | ISSUE |  |
| 345-ENG-MASTER                    |                  | 1     |  |