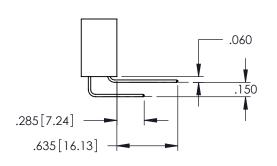

.107 [2.72] .082 [2.08] .157 [4] .232 [5.89] .125(3.18) to .210(5.33) .125(3.18) to .210(5.33) Outside Tails Outside Tails .045(1.14) to .060(1.52) .045(1.14) to .060(1.52) Between Tails Between Tails **Contact Code 555 Contact Code 556** 

**Contact Code 558** 

## **Contact Code 559**

Contact Code 560

INSULATOR MATERIAL: THERMOPLASTIC POLYESTER, UL 94V-0

DAP MATERIAL AVAILABLE UPON REQUEST

CONTACT MATERIAL; COPPER ALLOY

CONTACT PLATING: GOLD ON THE MATING AREA, TIN PLATING ON THE CONTACT TAILS, NICKEL UNDERPLATE

## 345/395 SERIES CARD EDGE CONNECTOR CONTACT CODE 555,556,558,559,560 DIMENSIONS

YOUR CONNECTION TO QUALITY & SERVICE

|    | ACAD REFERENCE NO. 345-ENG-MASTE |                  |  |
|----|----------------------------------|------------------|--|
| 5  | DRAWN: R.STA.MONICA              | DATE:MAY.16/2017 |  |
|    | CHECKED:                         | DATE:            |  |
| ,  | SCALE: 1:1                       | SHEET 2 OF 2     |  |
| ΞD | DRAWING NUMBER                   | ISSUE            |  |

345-ENG-MASTER