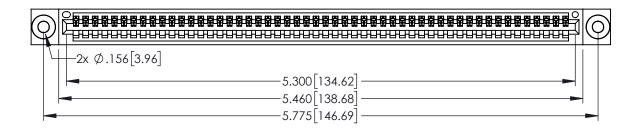

<u>Contact Dimensions:</u>
525-P.C. Tail .018 Sq.(0.46 Sq.) - Tail LG=.150(3.81)
.100 (2.54) Contact Spacing x .200 (5.08) Row Spacing

1

..330[8.38] CARD SLOT .160[4.06] POINT OF CONTACT **SECTION A-A** 

INSULATOR MATERIAL: THERMOPLASTIC PBT BLACK, UL 94V-0

CONTACT MATERIAL; COPPER TIN ALLOY CONTACT PLATING: GOLD ON THE MATING AREA, TIN PLATING ON THE CONTACT TAILS, NICKEL UNDERPLATE

345/395 SERIES CARD EDGE CONNECTOR PART NUMBER: 345-052-525-603

| ACAD REFERENCE NO. 345-ENG-MASTER |                  |       |  |
|-----------------------------------|------------------|-------|--|
| DRAWN: R.STA.MONICA               | DATE:MAY.16/2017 |       |  |
| CHECKED:                          | DATE:            |       |  |
| SCALE: 1:1                        | SHEET 1          | OF 2  |  |
| DRAWING NUMBER                    |                  | ISSUE |  |
| 345-ENG-MASTER                    |                  | 1     |  |