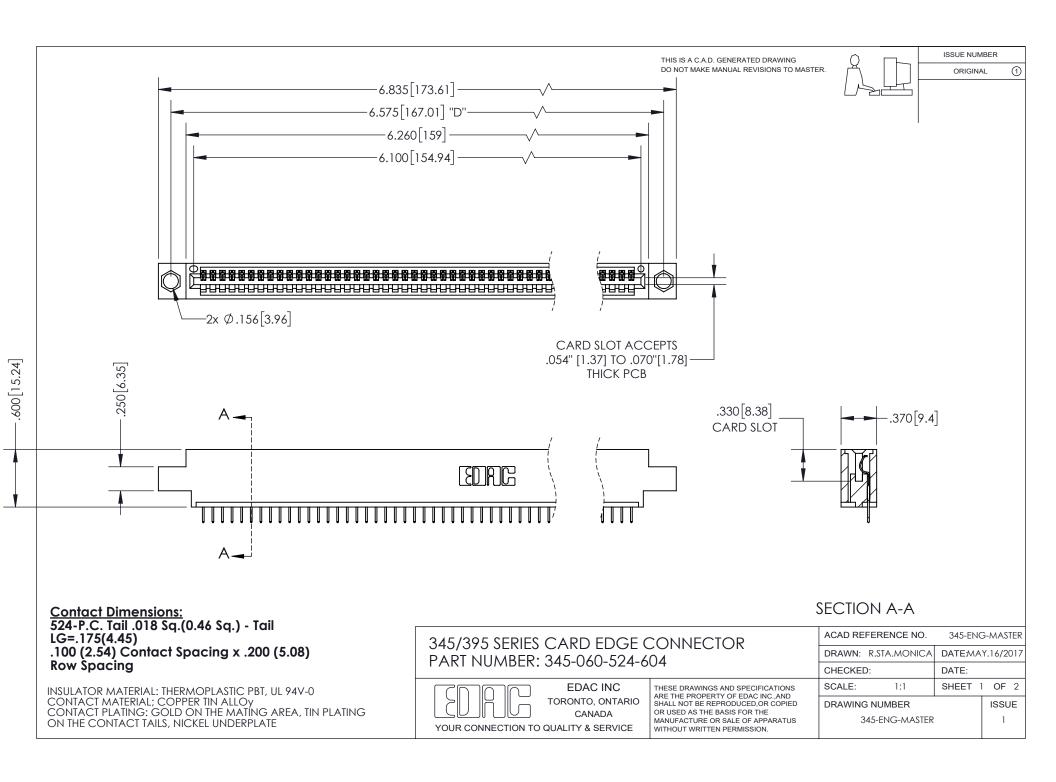

ISSUE NUMBER ORIGINAL

1

**Contact Code 558** 

**Contact Code 559** 

Contact Code 560

- INSULATOR MATERIAL: THERMOPLASTIC POLYESTER, UL 94V-0
- DAP MATERIAL AVAILABLE UPON REQUEST
- CONTACT MATERIAL; COPPER ALLOY

CONTACT PLATING: GOLD ON THE MATING AREA, TIN PLATING ON THE CONTACT TAILS, NICKEL UNDERPLATE

\*FOR ALL OTHER SPECIFICATIONS REFER TO SHEET 3\*