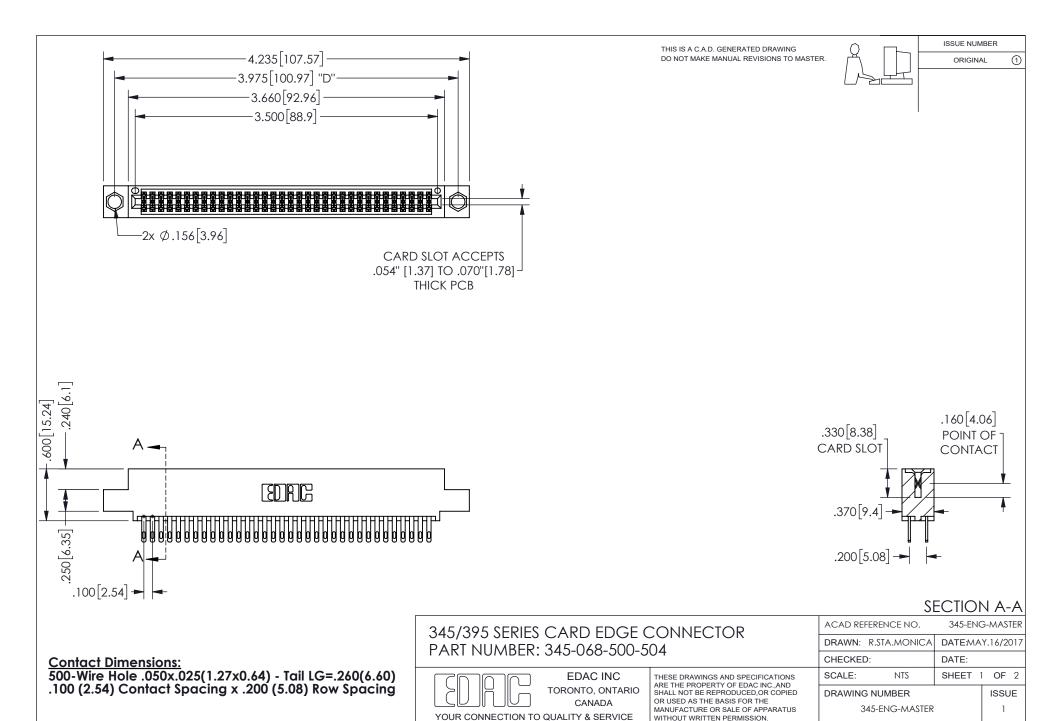

## 345/395 SERIES CARD EDGE CONNECTOR CONTACT CODE 555,556,558,559,560 DIMENSIONS

YOUR CONNECTION TO QUALITY & SERVICE

**EDAC INC** TORONTO, ONTARIO CANADA

THESE DRAWINGS AND SPECIFICATIONS ARE THE PROPERTY OF EDAC INC.,AND SHALL NOT BE REPRODUCED, OR COPIED OR USED AS THE BASIS FOR THE MANUFACTURE OR SALE OF APPARATUS WITHOUT WRITTEN PERMISSION.

| ACAD REFERENCE NO.  | 345-ENG-MASTER   |
|---------------------|------------------|
| DRAWN: R.STA.MONICA | DATE:MAY.16/2017 |
| CHECKED:            | DATE:            |
| SCALE: 1:1          | SHEET 2 OF 2     |
| DRAWING NUMBER      | ISSUE            |
| 345-ENG-MASTER      | 1                |