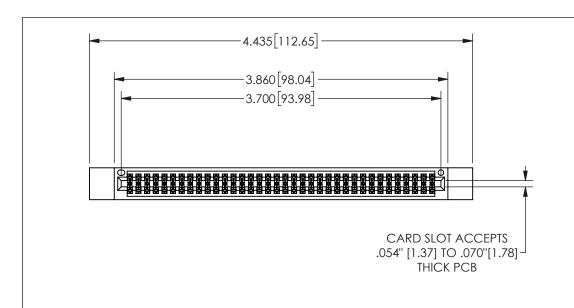

THIS IS A C.A.D. GENERATED DRAWING DO NOT MAKE MANUAL REVISIONS TO MASTER.

ISSUE NUMBER

ORIGINAL

1

.160 4.06 .330[8.38] POINT OF CARD SLOT CONTACT .370 9.4

.240[6.1] 600 15.24 ROPE 250 [6.35] .100[2.54]

345/395 SERIES CARD EDGE CONNECTOR PART NUMBER: 345-072-540-512

YOUR CONNECTION TO QUALITY & SERVICE

**EDAC INC** TORONTO, ONTARIO CANADA

THESE DRAWINGS AND SPECIFICATIONS ARE THE PROPERTY OF EDAC INC., AND SHALL NOT BE REPRODUCED,OR COPIED OR USED AS THE BASIS FOR THE MANUFACTURE OR SALE OF APPARATUS WITHOUT WRITTEN PERMISSION.