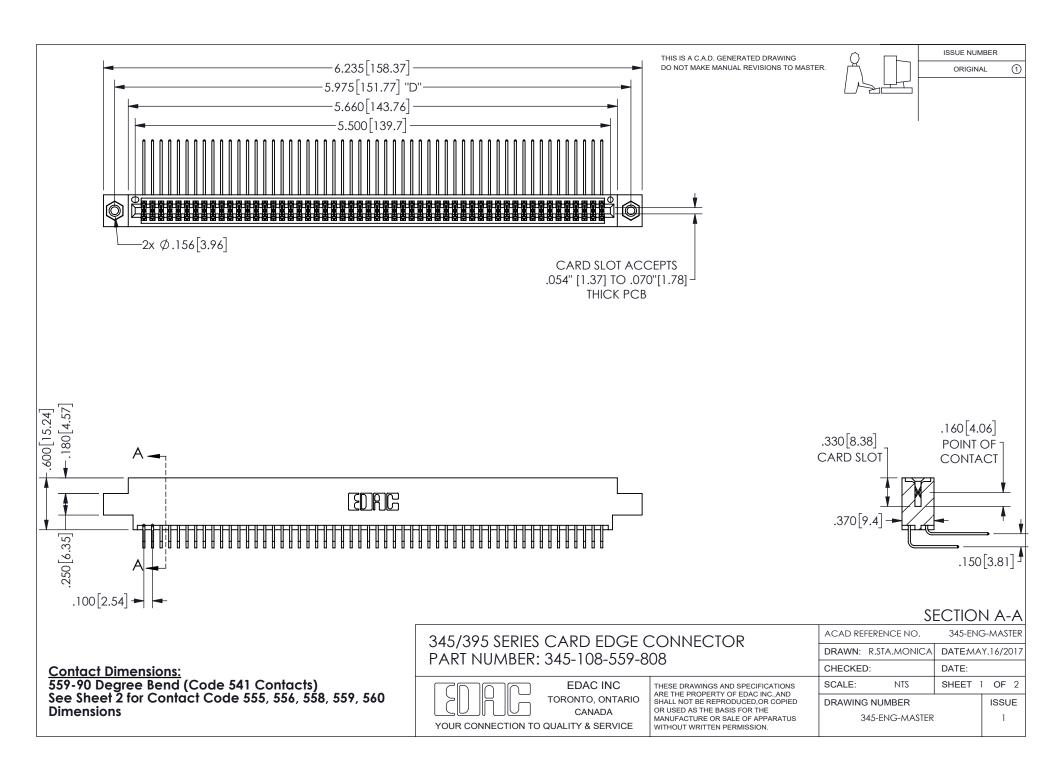

ISSUE NUMBER ORIGINAL

1









**Contact Code 558** 

Contact Code 559

Contact Code 560

INSULATOR MATERIAL: THERMOPLASTIC POLYESTER, UL 94V-0 DAP MATERIAL AVAILABLE UPON REQUEST

CONTACT MATERIAL; COPPER ALLOY

CONTACT PLATING: GOLD ON THE MATING AREA, TIN PLATING ON THE CONTACT TAILS, NICKEL UNDERPLATE

## 345/395 SERIES CARD EDGE CONNECTOR CONTACT CODE 555,556,558,559,560 DIMENSIONS

YOUR CONNECTION TO QUALITY & SERVICE

**EDAC INC** TORONTO, ONTARIO CANADA

THESE DRAWINGS AND SPECIFICATIONS ARE THE PROPERTY OF EDAC INC.,AND SHALL NOT BE REPRODUCED, OR COPIED OR USED AS THE BASIS FOR THE MANUFACTURE OR SALE OF APPARATUS WITHOUT WRITTEN PERMISSION.

| ACAD REFERENCE NO.  | 345-ENG-MASTER   |
|---------------------|------------------|
| DRAWN: R.STA.MONICA | DATE:MAY.16/2017 |
| C