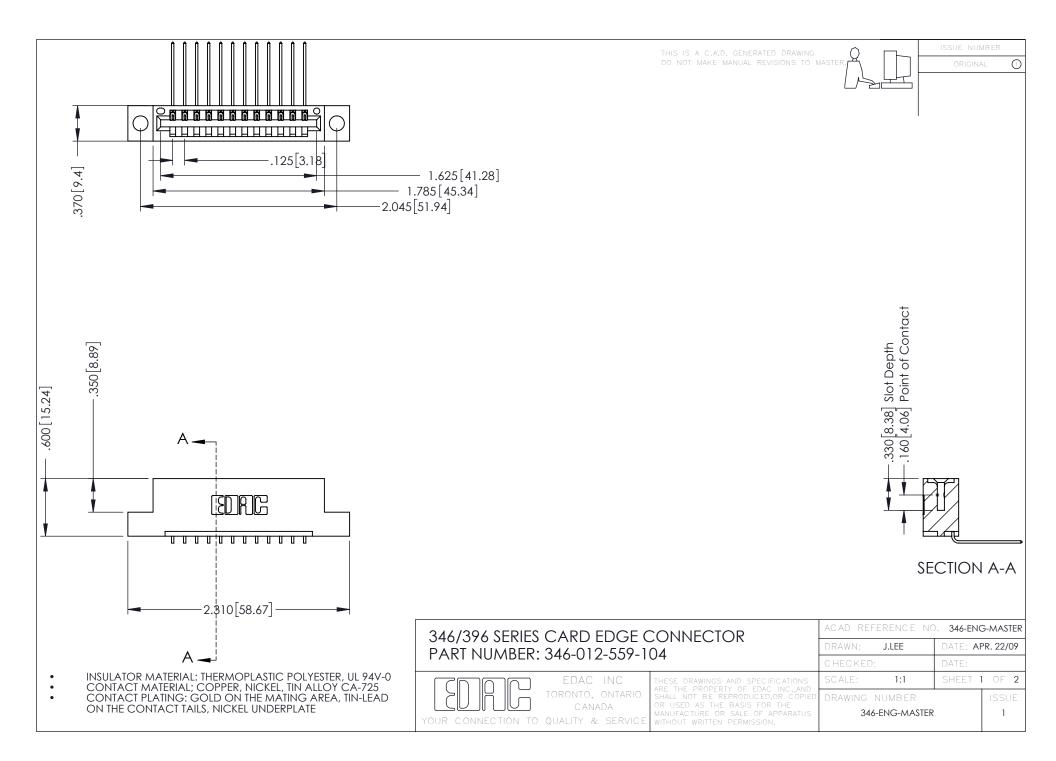

**Contact Code 555** 

**Contact Code 556** 

INSULATOR MATERIAL: THERMOPLASTIC POLYESTER, UL 94V-0 CONTACT MATERIAL; COPPER, NICKEL, TIN ALLOY CA-725

CONTACT PLATING: GOLD ON THE MATING AREA, TIN-LEAD ON THE CONTACT TAILS, NICKEL UNDERPLATE

## 346/396 SERIES CARD EDGE CONNECTOR CONTACT CODE 555,556,558,559,560 DIMENSIONS

YOUR CONNECTION TO QUALITY & SERVICE

|   | ACAD REFERENCE NO. 346-ENG-MASTER |                  |
|---|-----------------------------------|------------------|
|   | DRAWN: J.LEE                      | DATE: APR. 22/09 |
|   | CHECKED:                          | DATE:            |
|   | SCALE: 1:1                        | SHEET 2 OF 2     |
| D | DRAWING NUMBER                    | ISSUE            |