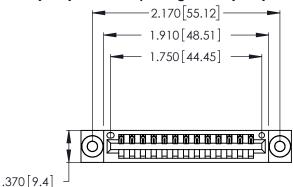

<u>Contact Dimensions:</u>
522-P.C. Tail .025 Sq. (0.64 Sq.) - Tail LG. = .440 (11.18)
.125 (3.18) Contact Spacing x .250 (6.35) Row Spacing

- INSULATOR MATERIAL: THERMOPLASTIC POLYESTER, UL 94V-0 CONTACT MATERIAL; COPPER, NICKEL, TIN\_ALLOY CA-725
- CONTACT PLATING: GOLD ON THE MATING AREA, TIN-LEAD ON THE CONTACT TAILS, NICKEL UNDERPLATE

THIS IS A C.A.D. GENERATED DRAWING DO NOT MAKE MANUAL REVISIONS TO MASTER.

1

346/396 SERIES CARD EDGE CONNECTOR PART NUMBER: 346-013-522-103

**EDAC INC** TORONTO, ONTARIO CANADA

THESE DRAWINGS AND SPECIFICATIONS ARE THE PROPERTY OF EDAC INC., AND SHALL NOT BE REPRODUCED, OR COPIED OR USED AS THE BASIS FOR THE MANUFACTURE OR SALE OF APPARATUS WITHOUT WRITTEN PERMISSION.