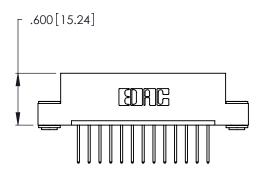

THIS IS A C.A.D. GENERATED DRAWING DO NOT MAKE MANUAL REVISIONS TO MASTER.

1

346/396 SERIES CARD EDGE CONNECTOR PART NUMBER: 346-013-522-103

**EDAC INC** TORONTO, ONTARIO CANADA

THESE DRAWINGS AND SPECIFICATIONS ARE THE PROPERTY OF EDAC INC., AND SHALL NOT BE REPRODUCED, OR COPIED OR USED AS THE BASIS FOR THE MANUFACTURE OR SALE OF APPARATUS WITHOUT WRITTEN PERMISSION.

<u>Contact Dimensions:</u>
522-P.C. Tail .025 Sq. (0.64 Sq.) - Tail LG. = .440 (11.18)
.125 (3.18) Contact Spacing x .250 (6.35) Row Spacing

- INSULATOR MATERIAL: THERMOPLASTIC POLYESTER, UL 94V-0 CONTACT MATERIAL; COPPER, NICKEL, TIN\_ALLOY CA-725
- CONTACT PLATING: GOLD ON THE MATING AREA, TIN-LEAD ON THE CONTACT TAILS, NICKEL UNDERPLATE