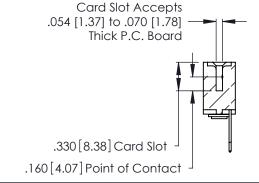

Contact Code 560

INSULATOR MATERIAL: THERMOPLASTIC POLYESTER, UL 94V-0 CONTACT MATERIAL; COPPER, NICKEL, TIN ALLOY CA-725 CONTACT PLATING: GOLD ON THE MATING AREA, TIN-LEAD

ON THE CONTACT TAILS, NICKEL UNDERPLATE

346/396 SERIES CARD EDGE CONNECTOR CONTACT CODE 555,556,558,559,560 DIMENSIONS

YOUR CONNECTION TO QUALITY & SERVICE

**EDAC INC** TORONTO, ONTARIO CANADA

THESE DRAWINGS AND SPECIFICATIONS ARE THE PROPERTY OF EDAC INC.,AND SHALL NOT BE REPRODUCED, OR COPIED OR USED AS THE BASIS FOR THE MANUFACTURE OR SALE OF APPARATUS WITHOUT WRITTEN PERMISSION.